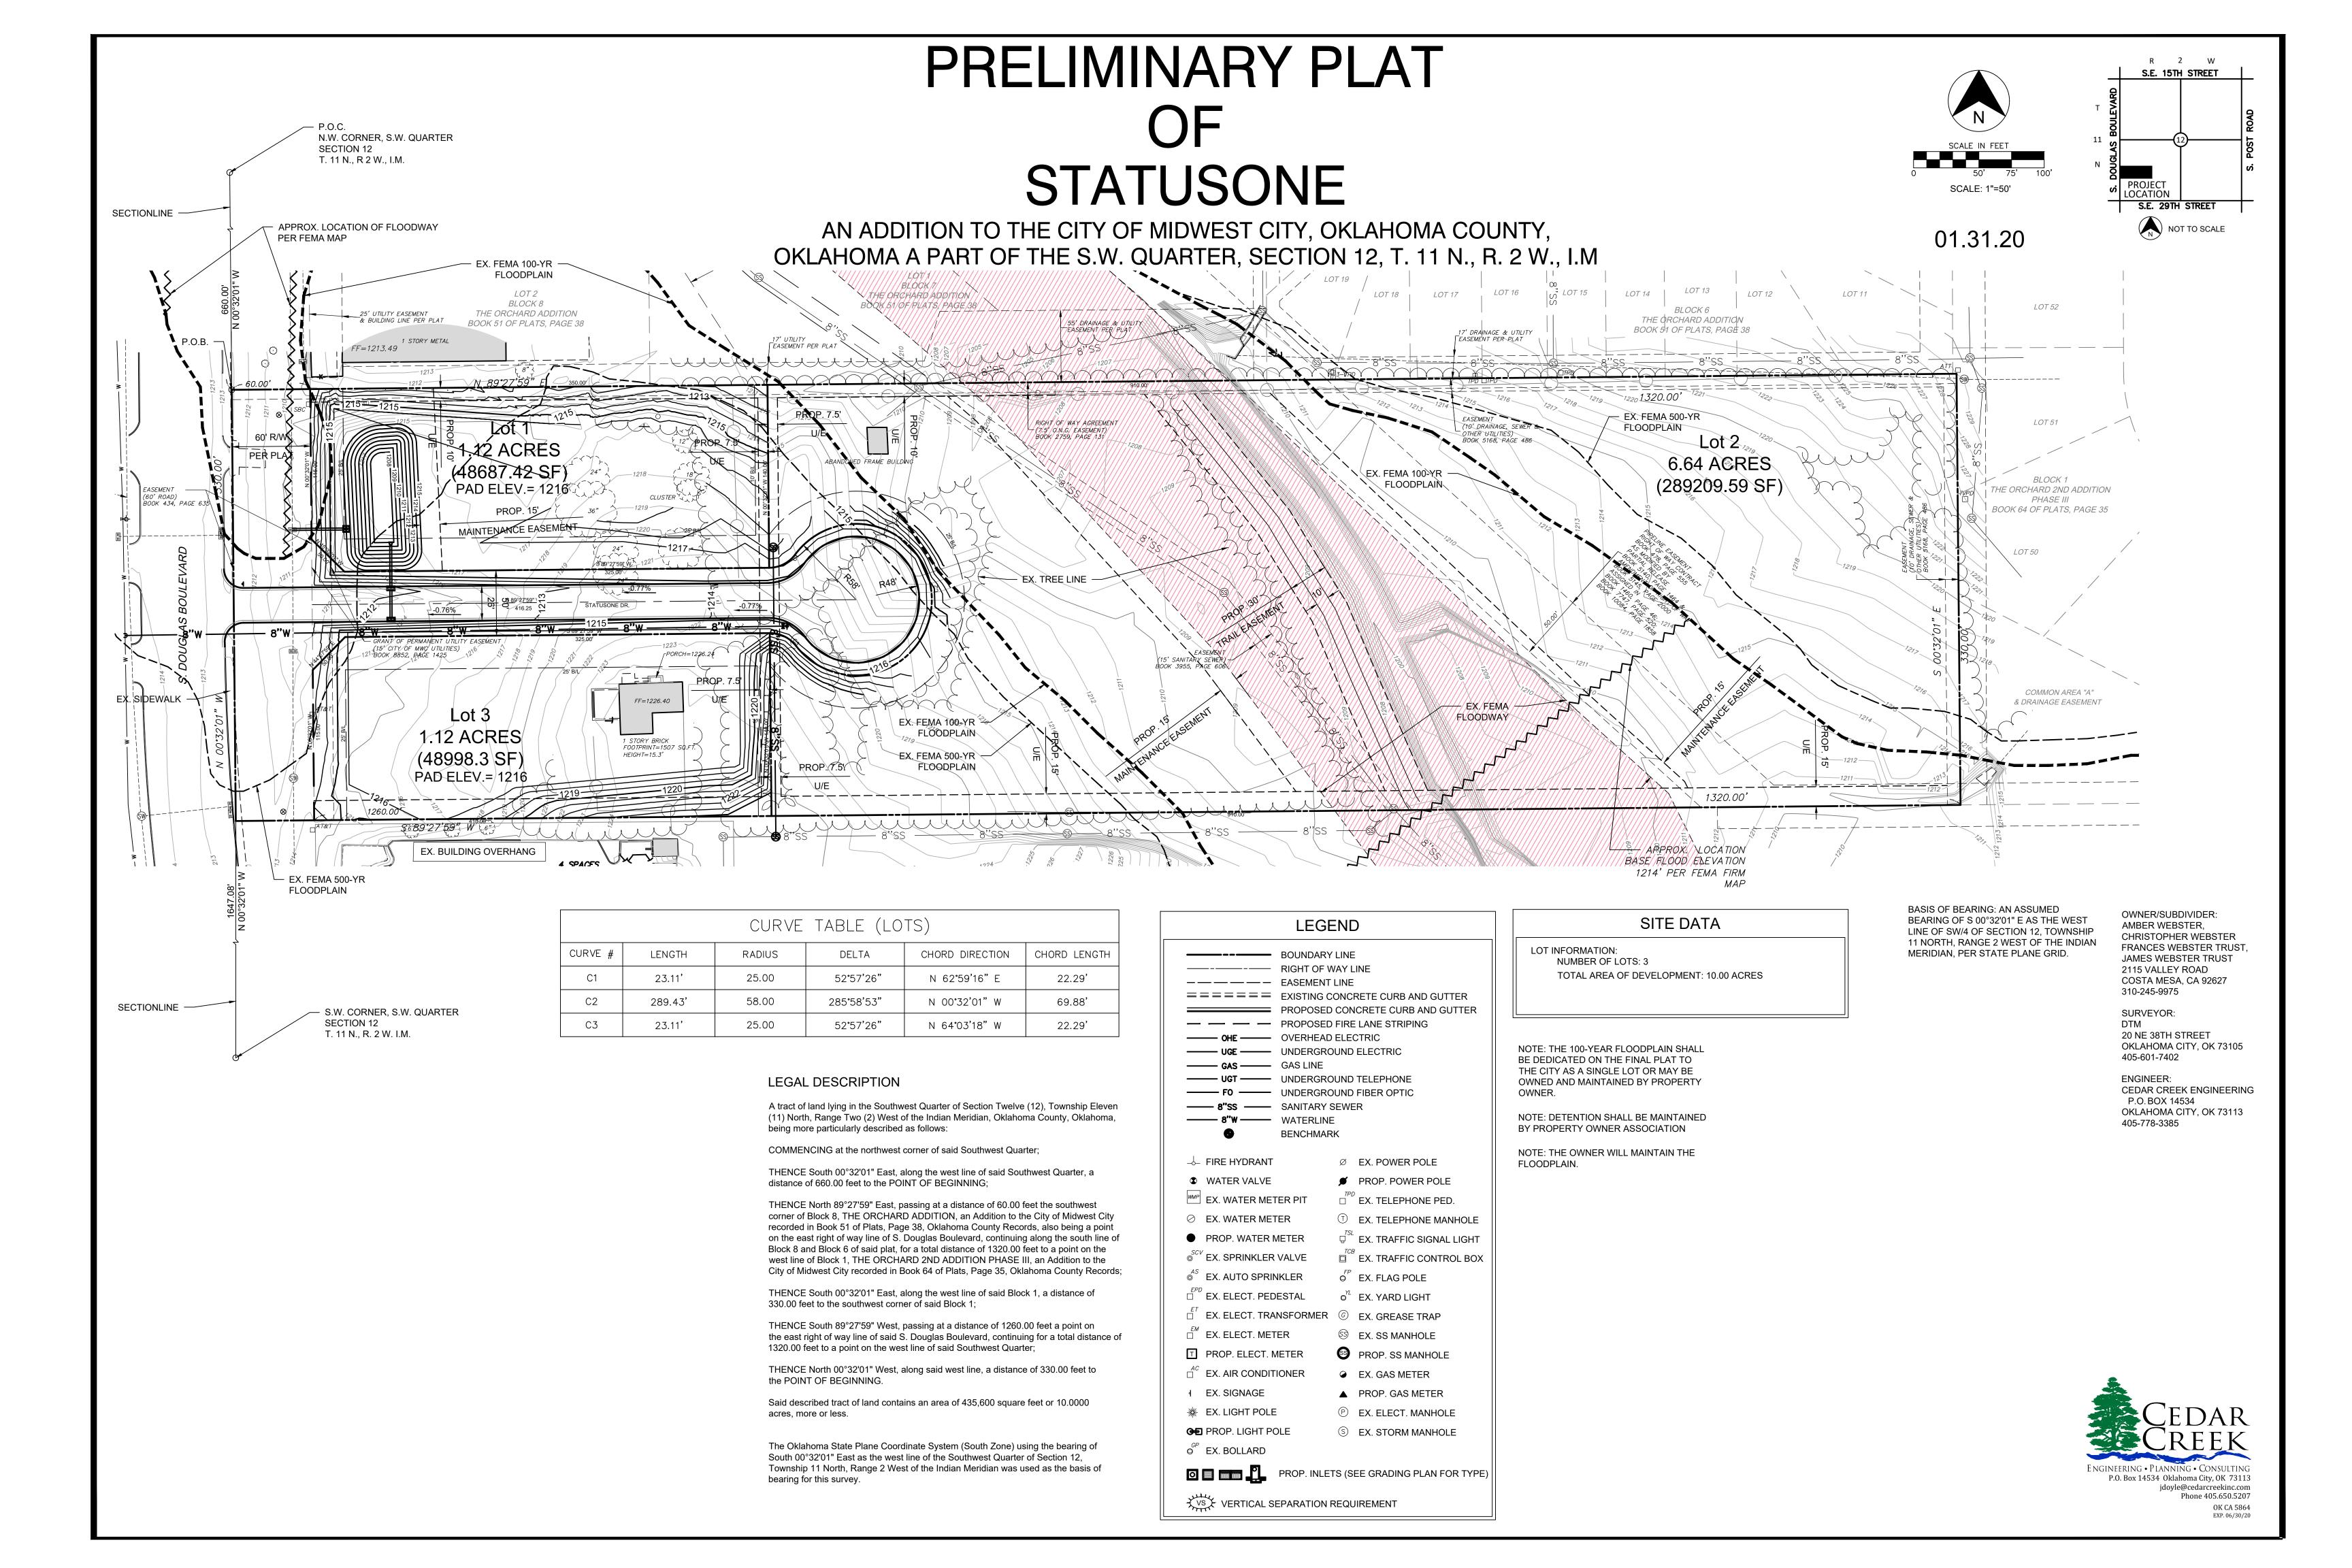

#### D. DISCUSSION ITEMS.

- 1. (PC-2021) Public hearing with discussion and consideration of an ordinance to redistrict from C-3, Community Commercial to SPUD, Simplified Planned Unit Development, governed by the C-4, General Commercial district, subject to staff comments, for the property addressed as 6308 E. Reno Ave. No action was taken on this item at the October 22, 2019 Council meeting. (Community Development B. Harless)
- 2. (PC-2039) Discussion and consideration of approval of the StatusOne Preliminary Plat for the property described as a part the SW/4 of Section 12, T11N, R2W, addressed as 2500 S. Douglas Blvd. (Community Development B. Harless)
- 3. Discussion and Consideration of accepting an update regarding ongoing OG&E Street Lighting maintenance. This item was tabled at the January 28, 2020 meeting. (Public Works P. Streets)
- 4. Public hearing with discussion and consideration of an appeal of the notice and order for "exterior paint" filed by the owner of the property located at 204 East Jacobs Drive. (Neighborhood Services M. Stroh)
- 5. Public hearing with discussion and consideration of an appeal of the notice and order for "exterior paint" and the notice and order for "general exterior" filed by the owner of the property located at 206 East Jacobs Drive. (Neighborhood Services M. Stroh)
- 6. Discussion and consideration of approving and entering into an agreement with CoxCom, Inc. to govern the terms and conditions under which it may use the City's rights-of-way to provide cable services from March 1, 2020 through February 28, 2030. (City Attorney H. Poole)
- 7. Discussion and consideration of entering into and approving an Agreement for Professional Services with 505 Architects LLC, in the amount of \$7,050 plus reimbursable expenses not to exceed \$1,500 to provide a Feasibility Analysis Report for the City Council Chambers in preparation for a future ADA compliance project. (Community Development B. Bundy)