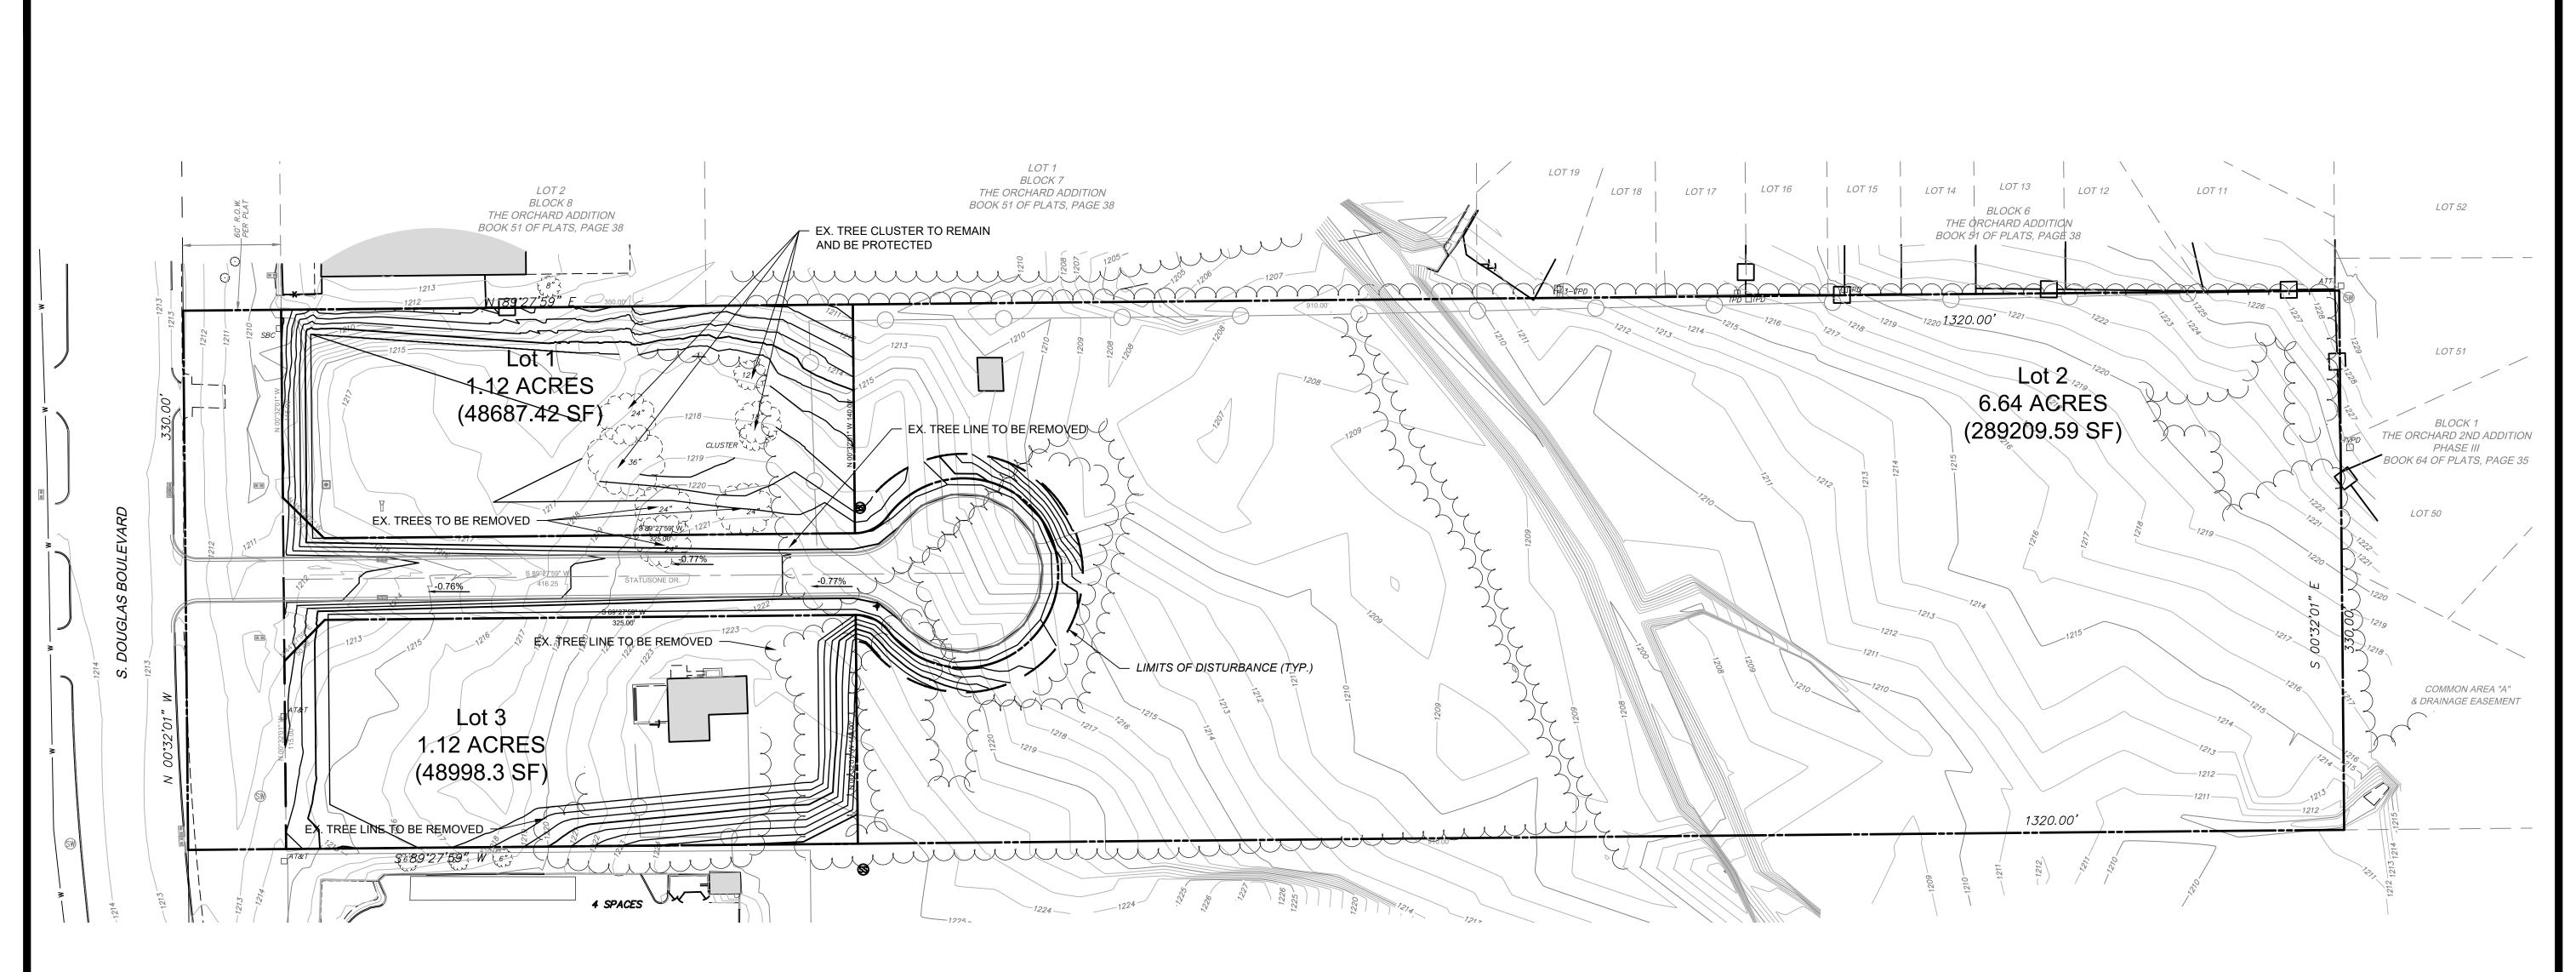

#### D. DISCUSSION ITEMS.

- 1. (PC-2021) Public hearing with discussion and consideration of an ordinance to redistrict from C-3, Community Commercial to SPUD, Simplified Planned Unit Development, governed by the C-4, General Commercial district, subject to staff comments, for the property addressed as 6308 E. Reno Ave. No action was taken on this item at the October 22, 2019 Council meeting. (Community Development B. Harless)
- 2. (PC-2039) Discussion and consideration of approval of the StatusOne Preliminary Plat for the property described as a part the SW/4 of Section 12, T11N, R2W, addressed as 2500 S. Douglas Blvd. (Community Development B. Harless)
- 3. Discussion and Consideration of accepting an update regarding ongoing OG&E Street Lighting maintenance. This item was tabled at the January 28, 2020 meeting. (Public Works P. Streets)
- 4. Public hearing with discussion and consideration of an appeal of the notice and order for "exterior paint" filed by the owner of the property located at 204 East Jacobs Drive. (Neighborhood Services M. Stroh)
- 5. Public hearing with discussion and consideration of an appeal of the notice and order for "exterior paint" and the notice and order for "general exterior" filed by the owner of the property located at 206 East Jacobs Drive. (Neighborhood Services M. Stroh)
- 6. Discussion and consideration of approving and entering into an agreement with CoxCom, Inc. to govern the terms and conditions under which it may use the City's rights-of-way to provide cable services from March 1, 2020 through February 28, 2030. (City Attorney H. Poole)
- 7. Discussion and consideration of entering into and approving an Agreement for Professional Services with 505 Architects LLC, in the amount of \$7,050 plus reimbursable expenses not to exceed \$1,500 to provide a Feasibility Analysis Report for the City Council Chambers in preparation for a future ADA compliance project. (Community Development B. Bundy)