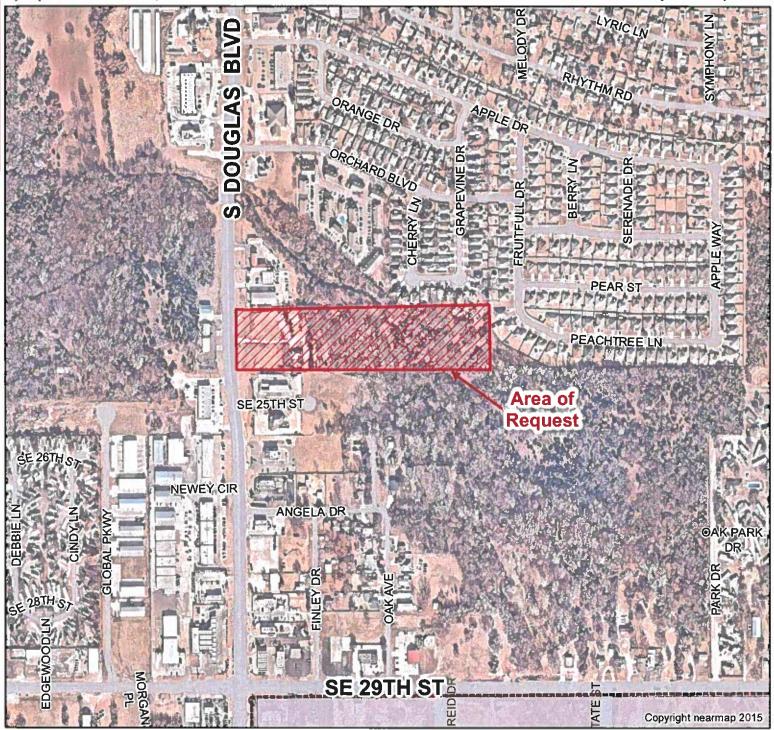

#### D. DISCUSSION ITEMS.

- 1. (PC-2021) Public hearing with discussion and consideration of an ordinance to redistrict from C-3, Community Commercial to SPUD, Simplified Planned Unit Development, governed by the C-4, General Commercial district, subject to staff comments, for the property addressed as 6308 E. Reno Ave. No action was taken on this item at the October 22, 2019 Council meeting. (Community Development B. Harless)
- 2. (PC-2039) Discussion and consideration of approval of the StatusOne Preliminary Plat for the property described as a part the SW/4 of Section 12, T11N, R2W, addressed as 2500 S. Douglas Blvd. (Community Development B. Harless)
- 3. Discussion and Consideration of accepting an update regarding ongoing OG&E Street Lighting maintenance. This item was tabled at the January 28, 2020 meeting. (Public Works P. Streets)
- 4. Public hearing with discussion and consideration of an appeal of the notice and order for "exterior paint" filed by the owner of the property located at 204 East Jacobs Drive. (Neighborhood Services M. Stroh)
- 5. Public hearing with discussion and consideration of an appeal of the notice and order for "exterior paint" and the notice and order for "general exterior" filed by the owner of the property located at 206 East Jacobs Drive. (Neighborhood Services M. Stroh)
- 6. Discussion and consideration of approving and entering into an agreement with CoxCom, Inc. to govern the terms and conditions under which it may use the City's rights-of-way to provide cable services from March 1, 2020 through February 28, 2030. (City Attorney H. Poole)
- 7. Discussion and consideration of entering into and approving an Agreement for Professional Services with 505 Architects LLC, in the amount of \$7,050 plus reimbursable expenses not to exceed \$1,500 to provide a Feasibility Analysis Report for the City Council Chambers in preparation for a future ADA compliance project. (Community Development B. Bundy)