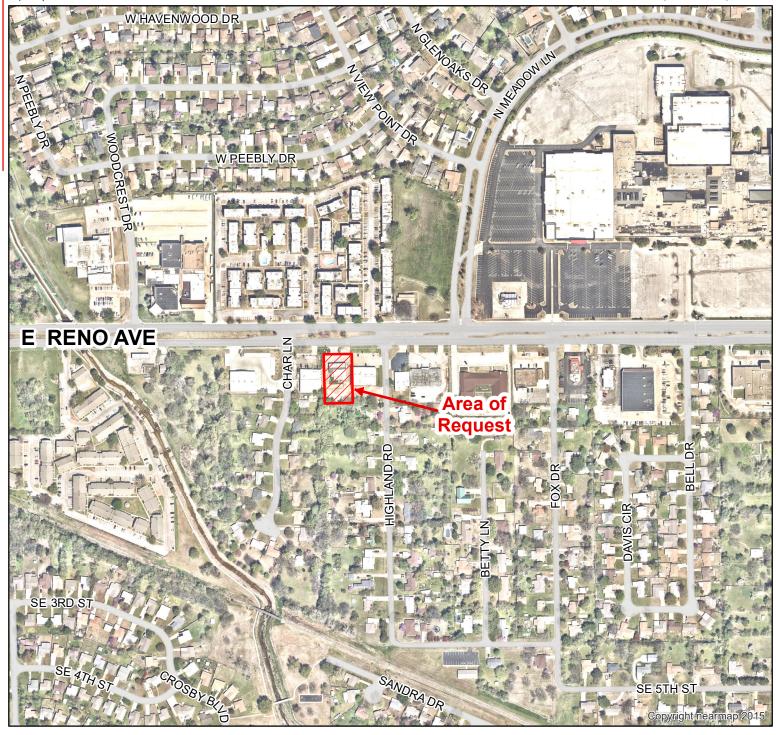

#### D. DISCUSSION ITEMS.

- 1. (PC-2021) Public hearing with discussion and consideration of an ordinance to redistrict from C-3, Community Commercial to SPUD, Simplified Planned Unit Development, governed by the C-4, General Commercial district, subject to staff comments, for the property addressed as 6308 E. Reno Ave. No action was taken on this item at the October 22, 2019 Council meeting. (Community Development B. Harless)
- 2. (PC-2039) Discussion and consideration of approval of the StatusOne Preliminary Plat for the property described as a part the SW/4 of Section 12, T11N, R2W, addressed as 2500 S. Douglas Blvd. (Community Development B. Harless)
- 3. Discussion and Consideration of accepting an update regarding ongoing OG&E Street Lighting maintenance. This item was tabled at the January 28, 2020 meeting. (Public Works P. Streets)
- 4. Public hearing with discussion and consideration of an appeal of the notice and order for "exterior paint" filed by the owner of the property located at 204 East Jacobs Drive. (Neighborhood Services M. Stroh)
- 5. Public hearing with discussion and consideration of an appeal of the notice and order for "exterior paint" and the notice and order for "general exterior" filed by the owner of the property located at 206 East Jacobs Drive. (Neighborhood Services M. Stroh)
- 6. Discussion and consideration of approving and entering into an agreement with CoxCom, Inc. to govern the terms and conditions under which it may use the City's rights-of-way to provide cable services from March 1, 2020 through February 28, 2030. (City Attorney H. Poole)
- 7. Discussion and consideration of entering into and approving an Agreement for Professional Services with 505 Architects LLC, in the amount of \$7,050 plus reimbursable expenses not to exceed \$1,500 to provide a Feasibility Analysis Report for the City Council Chambers in preparation for a future ADA compliance project. (Community Development B. Bundy)