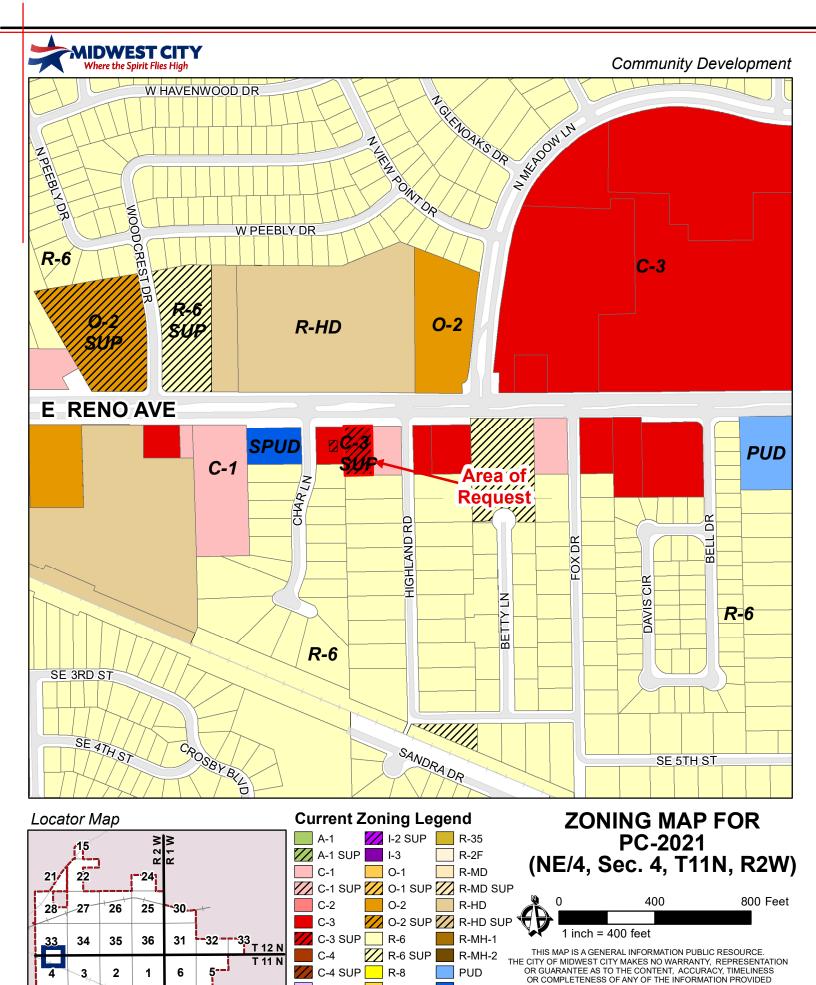

#### D. DISCUSSION ITEMS.

- 1. (PC-2021) Public hearing with discussion and consideration of an ordinance to redistrict from C-3, Community Commercial to SPUD, Simplified Planned Unit Development, governed by the C-4, General Commercial district, subject to staff comments, for the property addressed as 6308 E. Reno Ave. No action was taken on this item at the October 22, 2019 Council meeting. (Community Development B. Harless)
- 2. (PC-2039) Discussion and consideration of approval of the StatusOne Preliminary Plat for the property described as a part the SW/4 of Section 12, T11N, R2W, addressed as 2500 S. Douglas Blvd. (Community Development B. Harless)
- 3. Discussion and Consideration of accepting an update regarding ongoing OG&E Street Lighting maintenance. This item was tabled at the January 28, 2020 meeting. (Public Works P. Streets)
- 4. Public hearing with discussion and consideration of an appeal of the notice and order for "exterior paint" filed by the owner of the property located at 204 East Jacobs Drive. (Neighborhood Services M. Stroh)
- 5. Public hearing with discussion and consideration of an appeal of the notice and order for "exterior paint" and the notice and order for "general exterior" filed by the owner of the property located at 206 East Jacobs Drive. (Neighborhood Services M. Stroh)
- 6. Discussion and consideration of approving and entering into an agreement with CoxCom, Inc. to govern the terms and conditions under which it may use the City's rights-of-way to provide cable services from March 1, 2020 through February 28, 2030. (City Attorney H. Poole)
- 7. Discussion and consideration of entering into and approving an Agreement for Professional Services with 505 Architects LLC, in the amount of \$7,050 plus reimbursable expenses not to exceed \$1,500 to provide a Feasibility Analysis Report for the City Council Chambers in preparation for a future ADA compliance project. (Community Development B. Bundy)