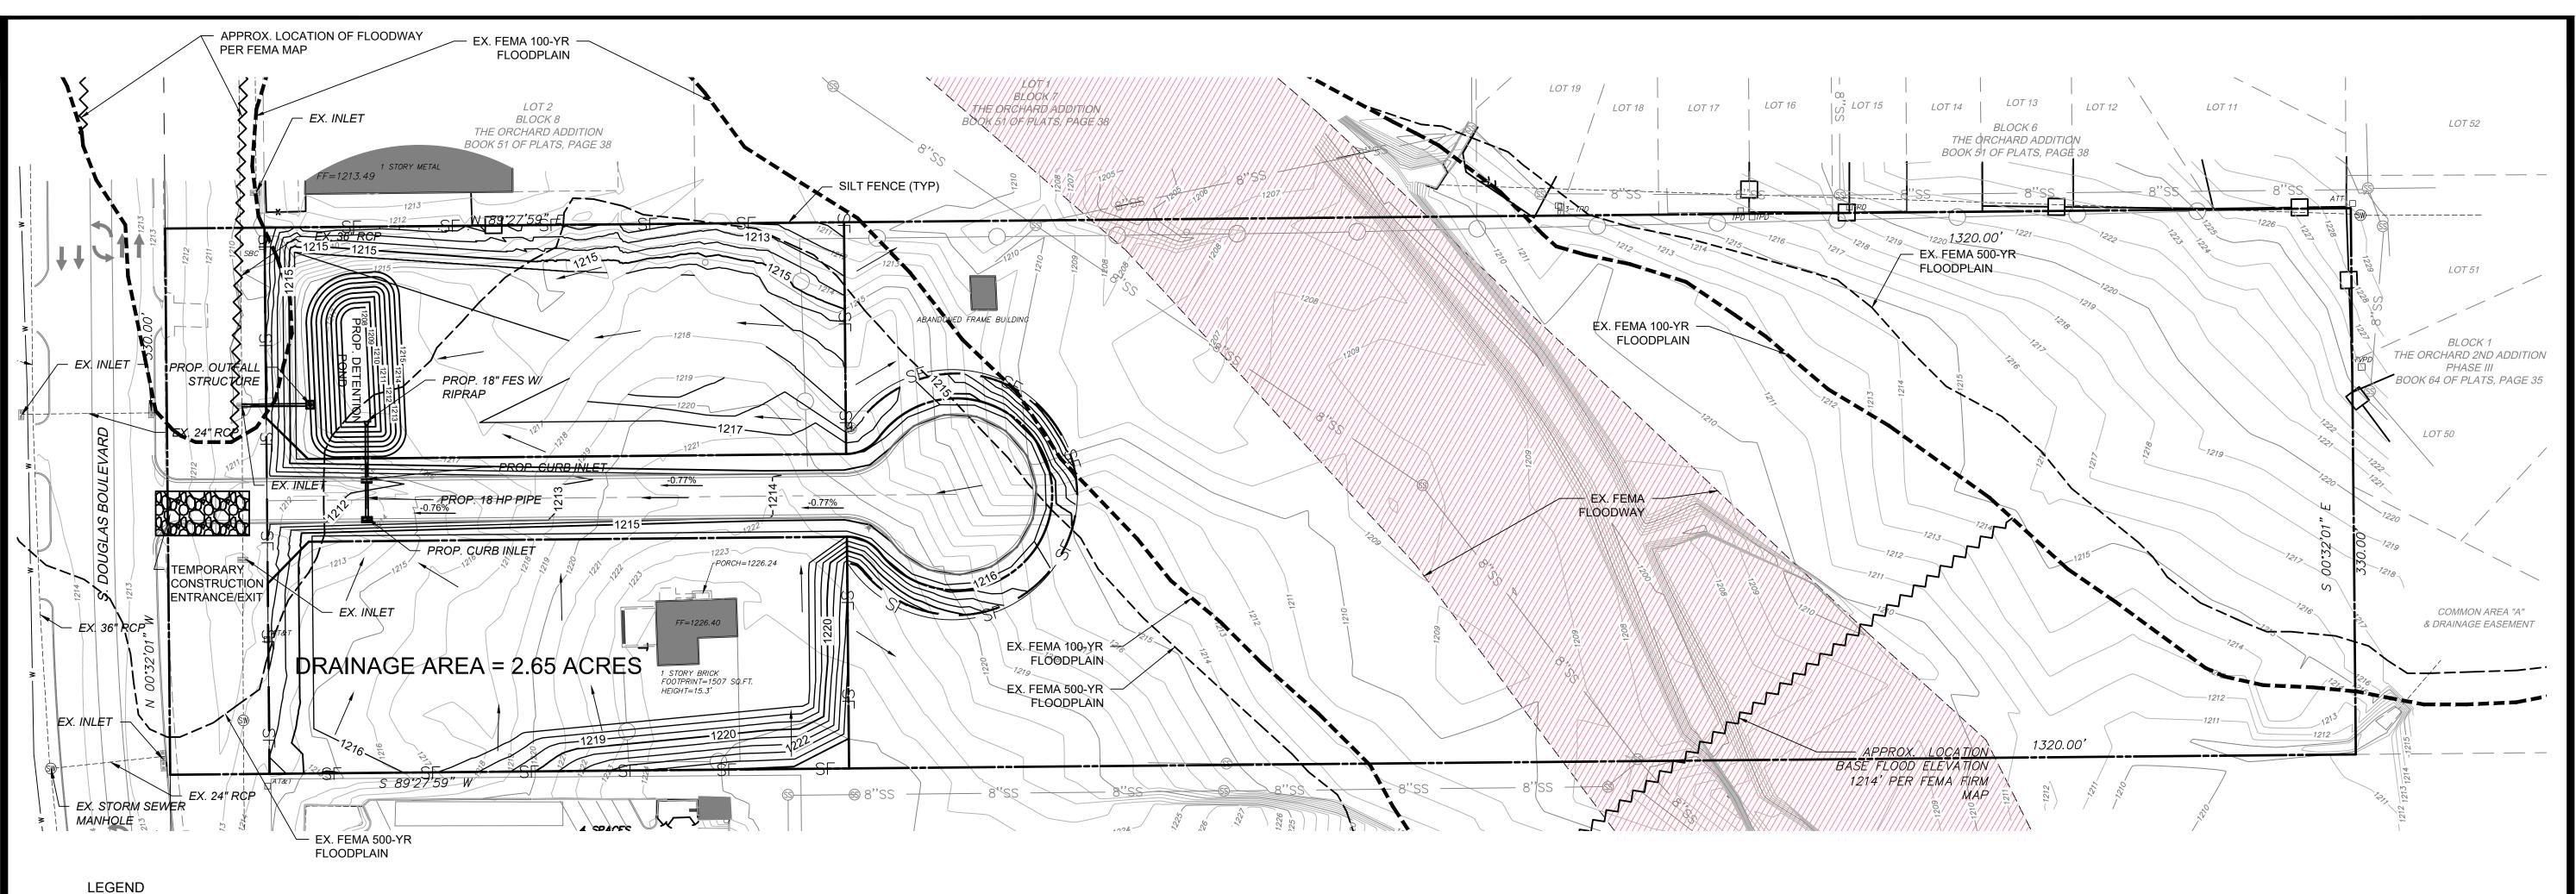

#### D. DISCUSSION ITEMS.

- 1. (PC-2021) Public hearing with discussion and consideration of an ordinance to redistrict from C-3, Community Commercial to SPUD, Simplified Planned Unit Development, governed by the C-4, General Commercial district, subject to staff comments, for the property addressed as 6308 E. Reno Ave. No action was taken on this item at the October 22, 2019 Council meeting. (Community Development B. Harless)
- 2. (PC-2039) Discussion and consideration of approval of the StatusOne Preliminary Plat for the property described as a part the SW/4 of Section 12, T11N, R2W, addressed as 2500 S. Douglas Blvd. (Community Development B. Harless)
- 3. Discussion and Consideration of accepting an update regarding ongoing OG&E Street Lighting maintenance. This item was tabled at the January 28, 2020 meeting. (Public Works P. Streets)
- 4. Public hearing with discussion and consideration of an appeal of the notice and order for "exterior paint" filed by the owner of the property located at 204 East Jacobs Drive. (Neighborhood Services M. Stroh)
- 5. Public hearing with discussion and consideration of an appeal of the notice and order for "exterior paint" and the notice and order for "general exterior" filed by the owner of the property located at 206 East Jacobs Drive. (Neighborhood Services M. Stroh)
- 6. Discussion and consideration of approving and entering into an agreement with CoxCom, Inc. to govern the terms and conditions under which it may use the City's rights-of-way to provide cable services from March 1, 2020 through February 28, 2030. (City Attorney H. Poole)
- 7. Discussion and consideration of entering into and approving an Agreement for Professional Services with 505 Architects LLC, in the amount of \$7,050 plus reimbursable expenses not to exceed \$1,500 to provide a Feasibility Analysis Report for the City Council Chambers in preparation for a future ADA compliance project. (Community Development B. Bundy)