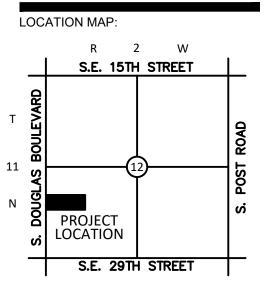

#### D. DISCUSSION ITEMS.

- 1. (PC-2021) Public hearing with discussion and consideration of an ordinance to redistrict from C-3, Community Commercial to SPUD, Simplified Planned Unit Development, governed by the C-4, General Commercial district, subject to staff comments, for the property addressed as 6308 E. Reno Ave. No action was taken on this item at the October 22, 2019 Council meeting. (Community Development B. Harless)
- 2. (PC-2039) Discussion and consideration of approval of the StatusOne Preliminary Plat for the property described as a part the SW/4 of Section 12, T11N, R2W, addressed as 2500 S. Douglas Blvd. (Community Development B. Harless)
- 3. Discussion and Consideration of accepting an update regarding ongoing OG&E Street Lighting maintenance. This item was tabled at the January 28, 2020 meeting. (Public Works P. Streets)
- 4. Public hearing with discussion and consideration of an appeal of the notice and order for "exterior paint" filed by the owner of the property located at 204 East Jacobs Drive. (Neighborhood Services M. Stroh)
- 5. Public hearing with discussion and consideration of an appeal of the notice and order for "exterior paint" and the notice and order for "general exterior" filed by the owner of the property located at 206 East Jacobs Drive. (Neighborhood Services M. Stroh)
- 6. Discussion and consideration of approving and entering into an agreement with CoxCom, Inc. to govern the terms and conditions under which it may use the City's rights-of-way to provide cable services from March 1, 2020 through February 28, 2030. (City Attorney H. Poole)
- 7. Discussion and consideration of entering into and approving an Agreement for Professional Services with 505 Architects LLC, in the amount of \$7,050 plus reimbursable expenses not to exceed \$1,500 to provide a Feasibility Analysis Report for the City Council Chambers in preparation for a future ADA compliance project. (Community Development B. Bundy)