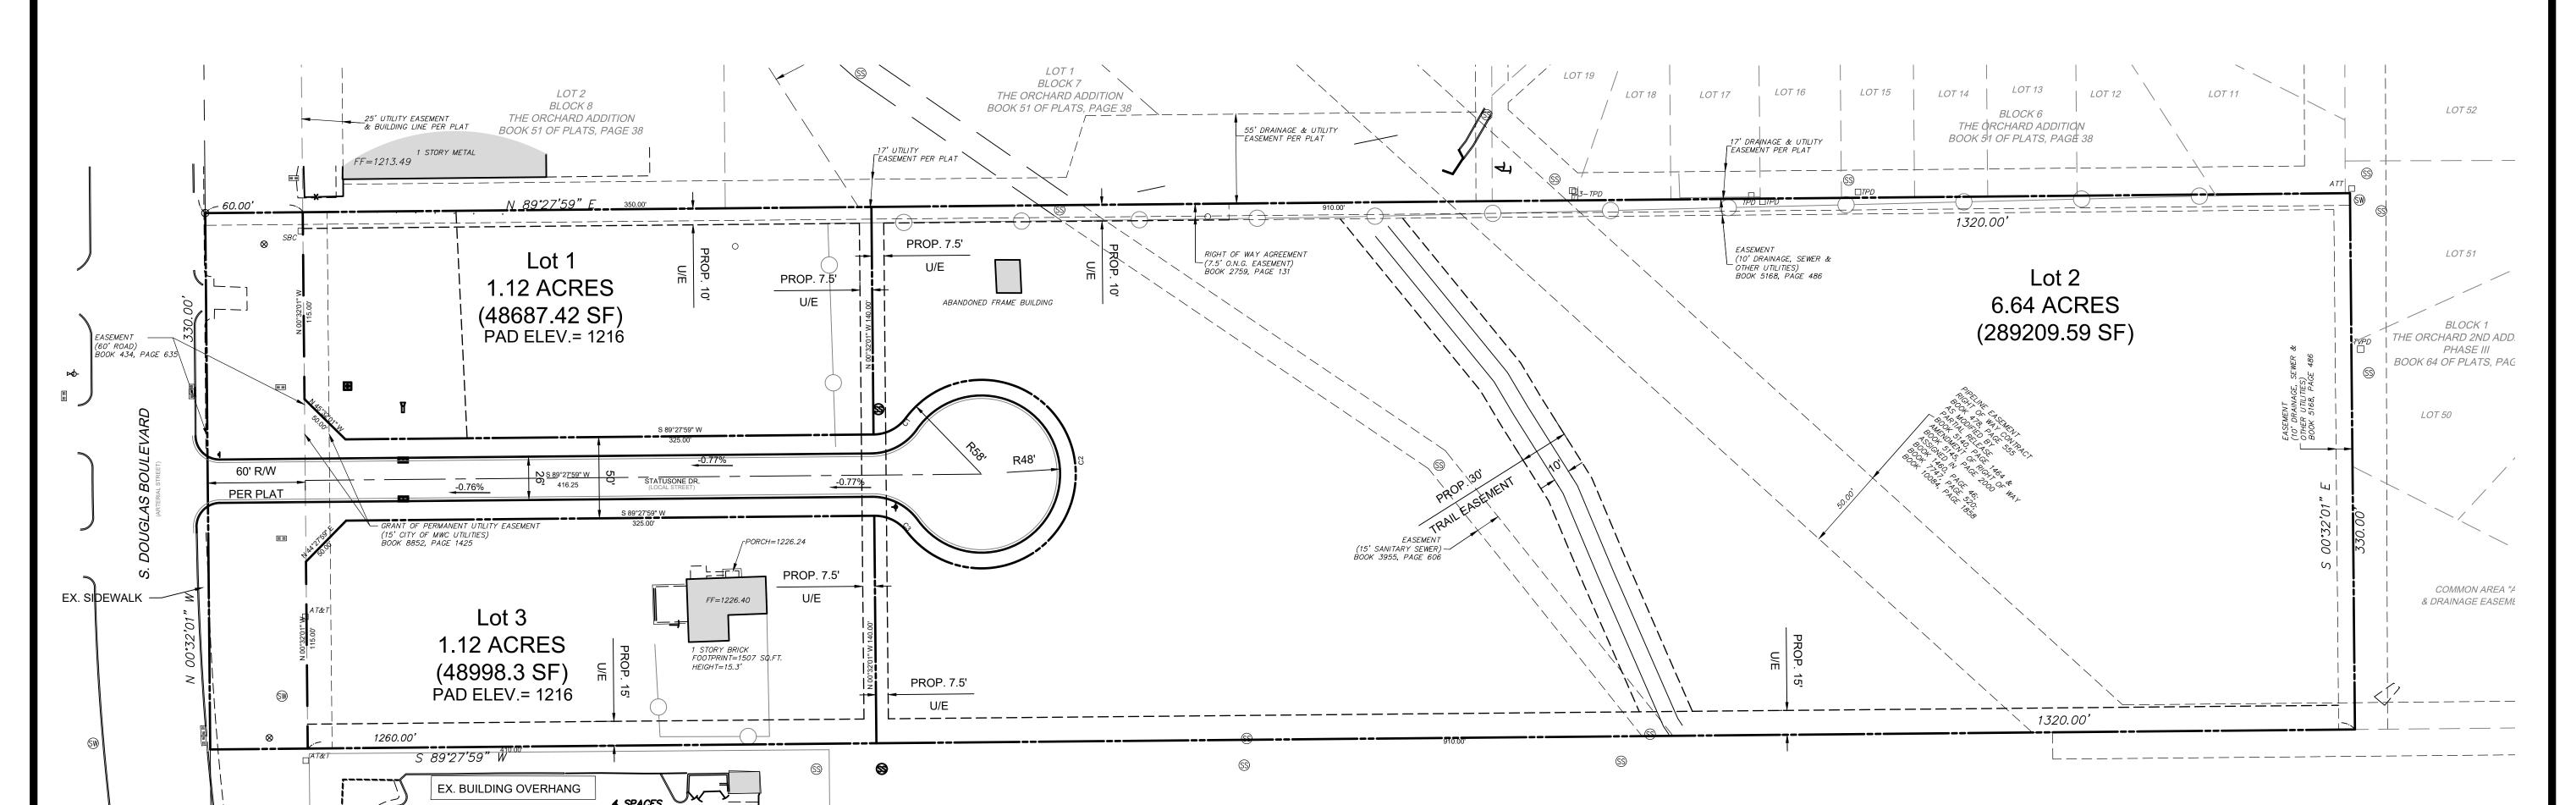

#### D. DISCUSSION ITEMS.

- 1. (PC-2021) Public hearing with discussion and consideration of an ordinance to redistrict from C-3, Community Commercial to SPUD, Simplified Planned Unit Development, governed by the C-4, General Commercial district, subject to staff comments, for the property addressed as 6308 E. Reno Ave. No action was taken on this item at the October 22, 2019 Council meeting. (Community Development B. Harless)
- 2. (PC-2039) Discussion and consideration of approval of the StatusOne Preliminary Plat for the property described as a part the SW/4 of Section 12, T11N, R2W, addressed as 2500 S. Douglas Blvd. (Community Development B. Harless)
- 3. Discussion and Consideration of accepting an update regarding ongoing OG&E Street Lighting maintenance. This item was tabled at the January 28, 2020 meeting. (Public Works P. Streets)
- 4. Public hearing with discussion and consideration of an appeal of the notice and order for "exterior paint" filed by the owner of the property located at 204 East Jacobs Drive. (Neighborhood Services M. Stroh)
- 5. Public hearing with discussion and consideration of an appeal of the notice and order for "exterior paint" and the notice and order for "general exterior" filed by the owner of the property located at 206 East Jacobs Drive. (Neighborhood Services M. Stroh)
- 6. Discussion and consideration of approving and entering into an agreement with CoxCom, Inc. to govern the terms and conditions under which it may use the City's rights-of-way to provide cable services from March 1, 2020 through February 28, 2030. (City Attorney H. Poole)
- 7. Discussion and consideration of entering into and approving an Agreement for Professional Services with 505 Architects LLC, in the amount of \$7,050 plus reimbursable expenses not to exceed \$1,500 to provide a Feasibility Analysis Report for the City Council Chambers in preparation for a future ADA compliance project. (Community Development B. Bundy)