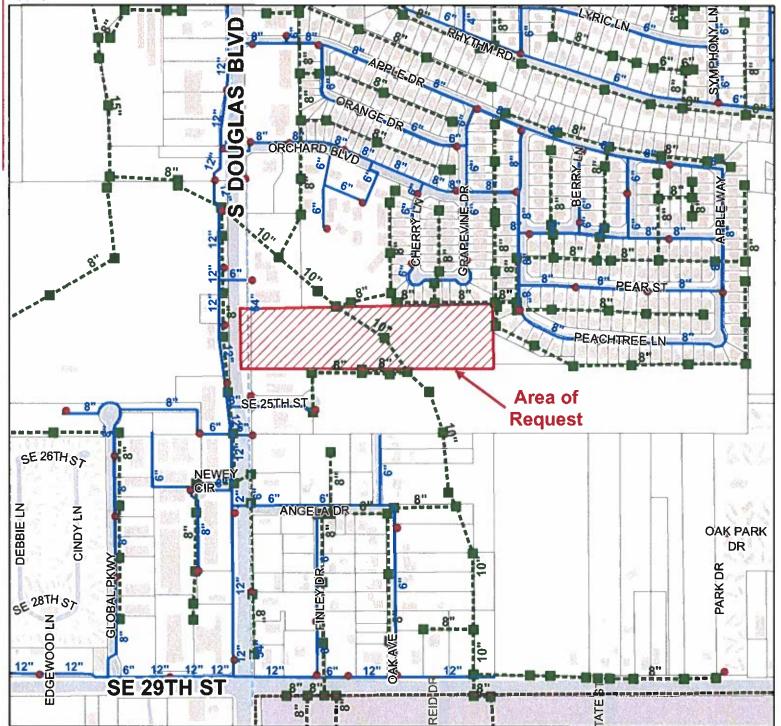

#### D. DISCUSSION ITEMS.

- 1. (PC-2021) Public hearing with discussion and consideration of an ordinance to redistrict from C-3, Community Commercial to SPUD, Simplified Planned Unit Development, governed by the C-4, General Commercial district, subject to staff comments, for the property addressed as 6308 E. Reno Ave. No action was taken on this item at the October 22, 2019 Council meeting. (Community Development B. Harless)
- 2. (PC-2039) Discussion and consideration of approval of the StatusOne Preliminary Plat for the property described as a part the SW/4 of Section 12, T11N, R2W, addressed as 2500 S. Douglas Blvd. (Community Development B. Harless)
- 3. Discussion and Consideration of accepting an update regarding ongoing OG&E Street Lighting maintenance. This item was tabled at the January 28, 2020 meeting. (Public Works P. Streets)
- 4. Public hearing with discussion and consideration of an appeal of the notice and order for "exterior paint" filed by the owner of the property located at 204 East Jacobs Drive. (Neighborhood Services M. Stroh)
- 5. Public hearing with discussion and consideration of an appeal of the notice and order for "exterior paint" and the notice and order for "general exterior" filed by the owner of the property located at 206 East Jacobs Drive. (Neighborhood Services M. Stroh)
- 6. Discussion and consideration of approving and entering into an agreement with CoxCom, Inc. to govern the terms and conditions under which it may use the City's rights-of-way to provide cable services from March 1, 2020 through February 28, 2030. (City Attorney H. Poole)
- 7. Discussion and consideration of entering into and approving an Agreement for Professional Services with 505 Architects LLC, in the amount of \$7,050 plus reimbursable expenses not to exceed \$1,500 to provide a Feasibility Analysis Report for the City Council Chambers in preparation for a future ADA compliance project. (Community Development B. Bundy)