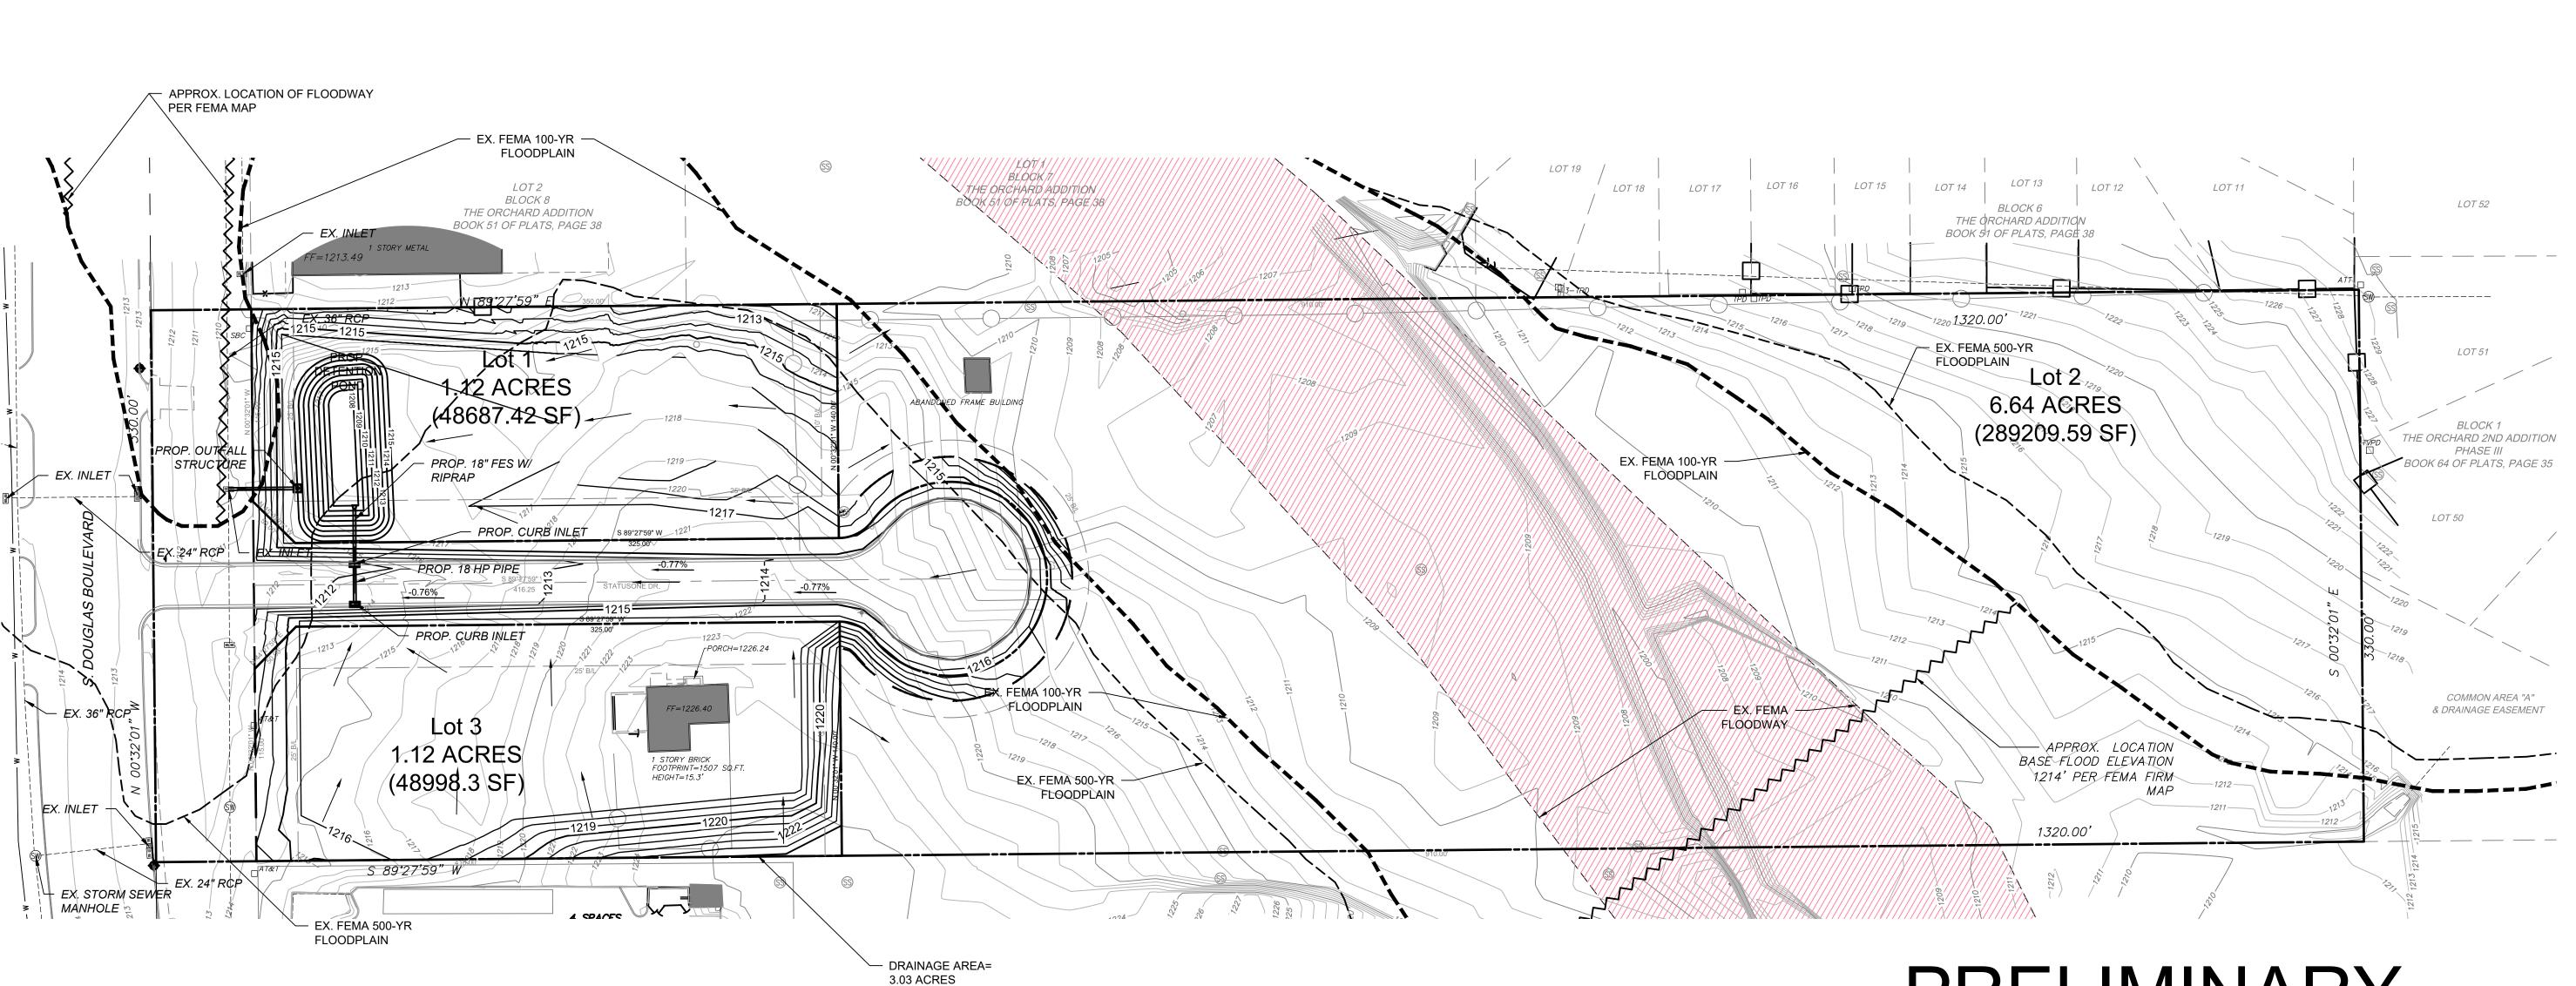

#### **DISCUSSION ITEM.**

1. (PC-2012) Public hearing with discussion and consideration of an ordinance to redistrict from R-6, Single Family Detached Residential to SPUD, Simplified Planned Unit Development, governed by the R-HD, High Density Residential and C-3, Community Commercial districts and a resolution to amend the Comprehensive Plan from LDR, Low Density Residential and PSP, Public/Semi-Public, to HDR, High Density Residential, for the property described as Lots 9-13, 17 and 18, Block 5 of the Pine Addition.