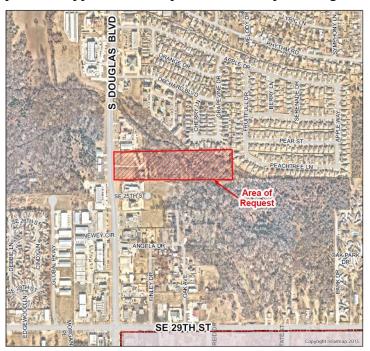

#### D. DISCUSSION ITEMS.

- 1. (PC-2021) Public hearing with discussion and consideration of an ordinance to redistrict from C-3, Community Commercial to SPUD, Simplified Planned Unit Development, governed by the C-4, General Commercial district, subject to staff comments, for the property addressed as 6308 E. Reno Ave. No action was taken on this item at the October 22, 2019 Council meeting. (Community Development B. Harless)
- 2. (PC-2039) Discussion and consideration of approval of the StatusOne Preliminary Plat for the property described as a part the SW/4 of Section 12, T11N, R2W, addressed as 2500 S. Douglas Blvd. (Community Development B. Harless)
- 3. Discussion and Consideration of accepting an update regarding ongoing OG&E Street Lighting maintenance. This item was tabled at the January 28, 2020 meeting. (Public Works P. Streets)
- 4. Public hearing with discussion and consideration of an appeal of the notice and order for "exterior paint" filed by the owner of the property located at 204 East Jacobs Drive. (Neighborhood Services M. Stroh)
- 5. Public hearing with discussion and consideration of an appeal of the notice and order for "exterior paint" and the notice and order for "general exterior" filed by the owner of the property located at 206 East Jacobs Drive. (Neighborhood Services M. Stroh)
- 6. Discussion and consideration of approving and entering into an agreement with CoxCom, Inc. to govern the terms and conditions under which it may use the City's rights-of-way to provide cable services from March 1, 2020 through February 28, 2030. (City Attorney H. Poole)
- 7. Discussion and consideration of entering into and approving an Agreement for Professional Services with 505 Architects LLC, in the amount of \$7,050 plus reimbursable expenses not to exceed \$1,500 to provide a Feasibility Analysis Report for the City Council Chambers in preparation for a future ADA compliance project. (Community Development B. Bundy)