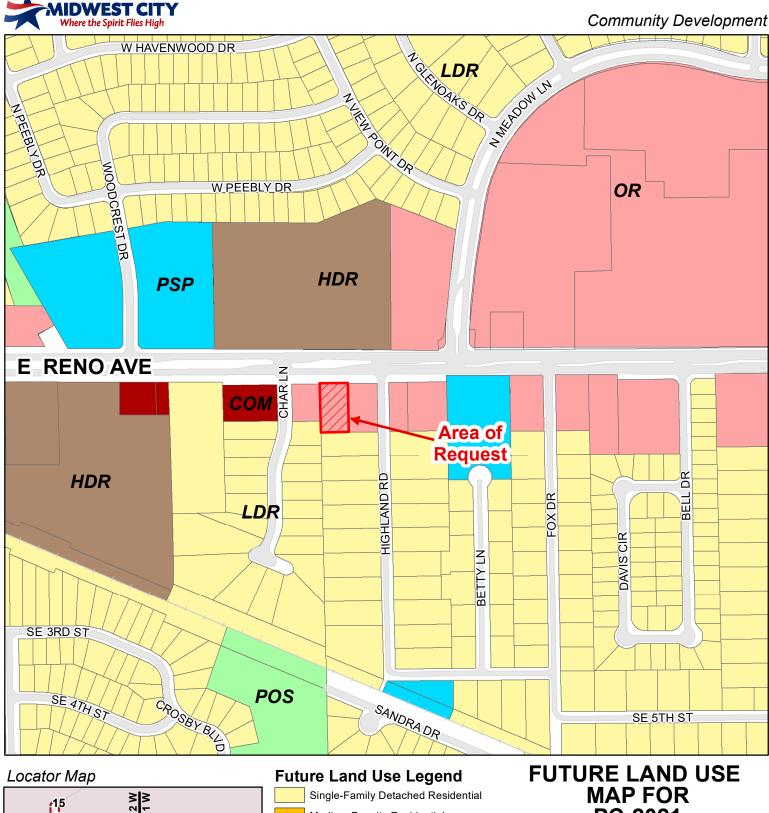

#### D. DISCUSSION ITEMS.

- 1. (PC-2021) Public hearing with discussion and consideration of an ordinance to redistrict from C-3, Community Commercial to SPUD, Simplified Planned Unit Development, governed by the C-4, General Commercial district, subject to staff comments, for the property addressed as 6308 E. Reno Ave. No action was taken on this item at the October 22, 2019 Council meeting. (Community Development B. Harless)
- 2. (PC-2039) Discussion and consideration of approval of the StatusOne Preliminary Plat for the property described as a part the SW/4 of Section 12, T11N, R2W, addressed as 2500 S. Douglas Blvd. (Community Development B. Harless)
- 3. Discussion and Consideration of accepting an update regarding ongoing OG&E Street Lighting maintenance. This item was tabled at the January 28, 2020 meeting. (Public Works P. Streets)
- 4. Public hearing with discussion and consideration of an appeal of the notice and order for "exterior paint" filed by the owner of the property located at 204 East Jacobs Drive. (Neighborhood Services M. Stroh)
- 5. Public hearing with discussion and consideration of an appeal of the notice and order for "exterior paint" and the notice and order for "general exterior" filed by the owner of the property located at 206 East Jacobs Drive. (Neighborhood Services M. Stroh)
- 6. Discussion and consideration of approving and entering into an agreement with CoxCom, Inc. to govern the terms and conditions under which it may use the City's rights-of-way to provide cable services from March 1, 2020 through February 28, 2030. (City Attorney H. Poole)
- 7. Discussion and consideration of entering into and approving an Agreement for Professional Services with 505 Architects LLC, in the amount of \$7,050 plus reimbursable expenses not to exceed \$1,500 to provide a Feasibility Analysis Report for the City Council Chambers in preparation for a future ADA compliance project. (Community Development B. Bundy)