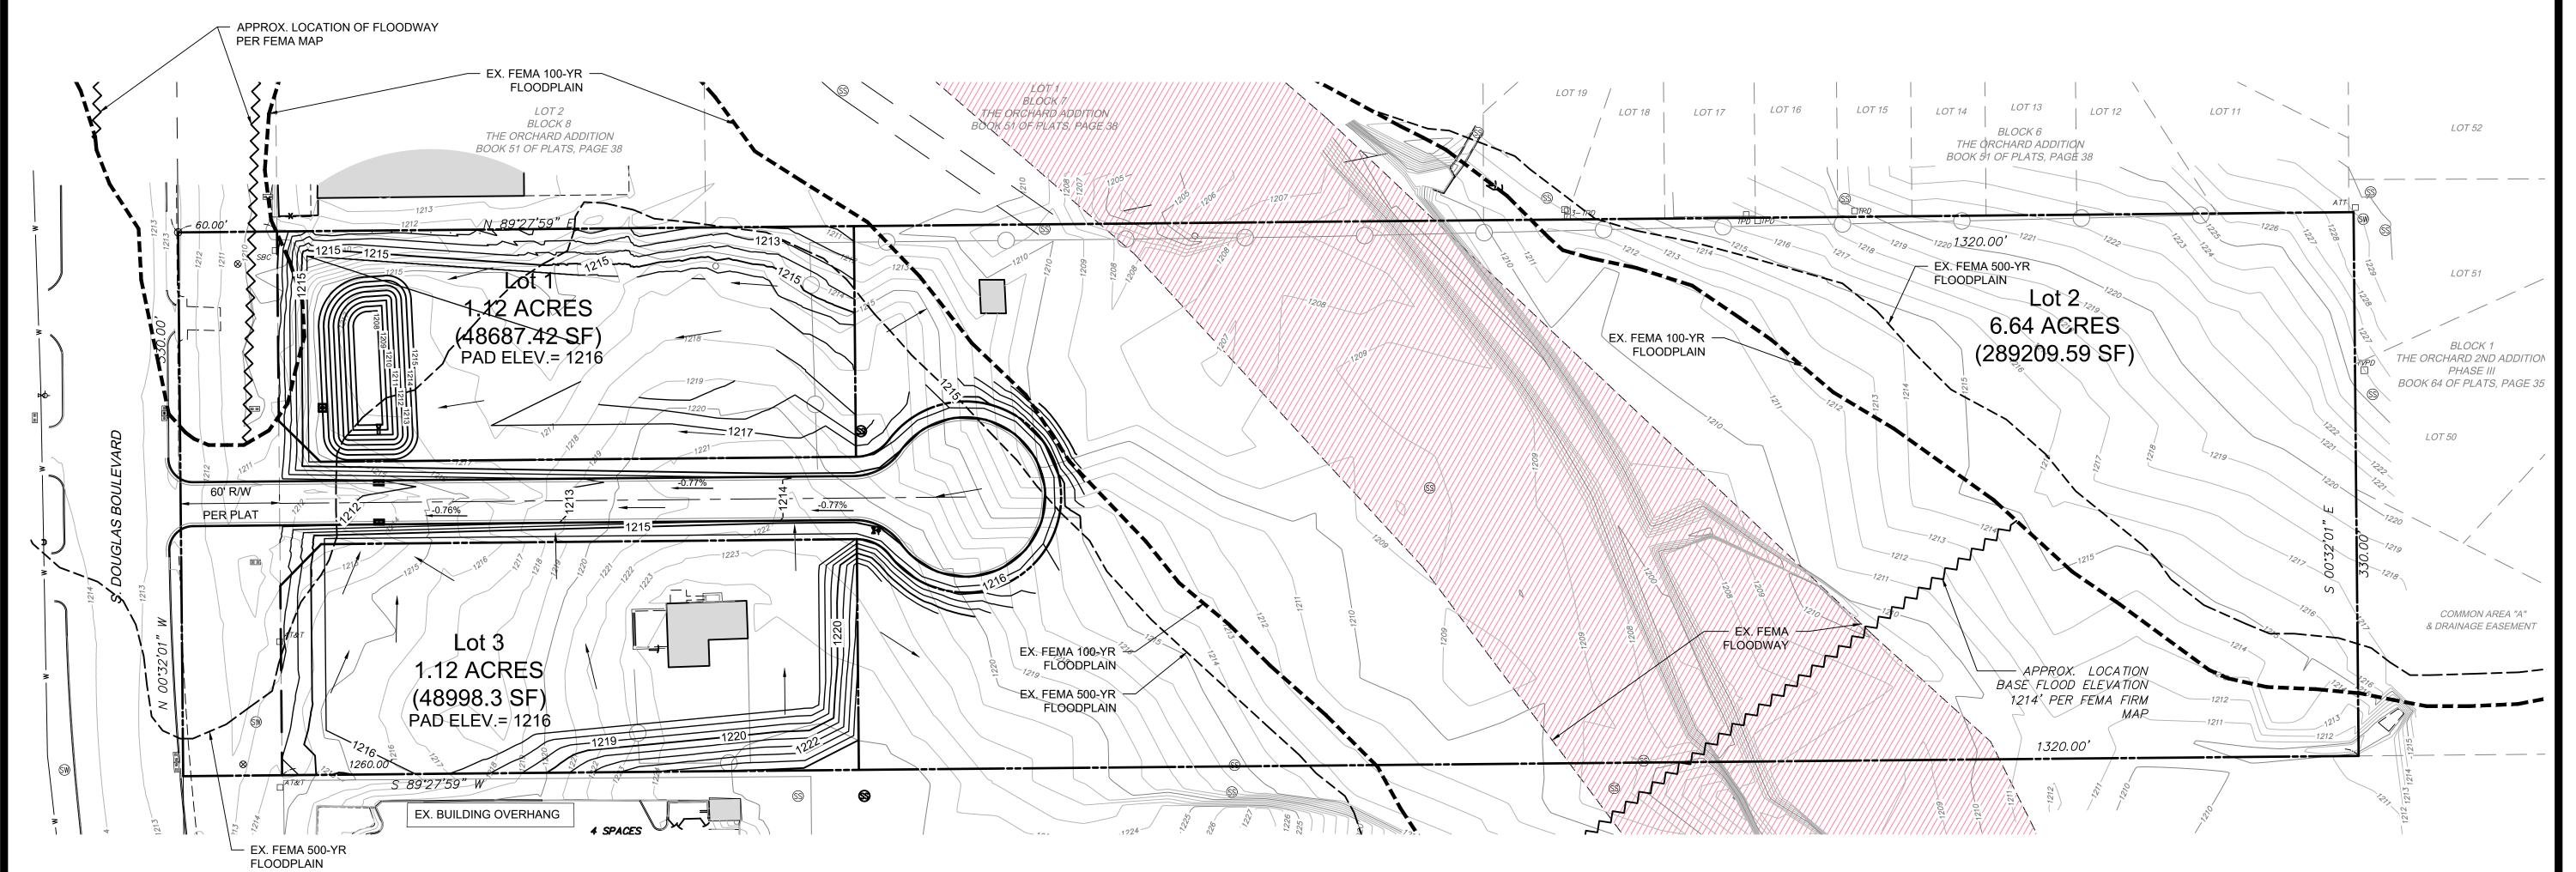

#### D. DISCUSSION ITEMS.

- 1. (PC-2021) Public hearing with discussion and consideration of an ordinance to redistrict from C-3, Community Commercial to SPUD, Simplified Planned Unit Development, governed by the C-4, General Commercial district, subject to staff comments, for the property addressed as 6308 E. Reno Ave. No action was taken on this item at the October 22, 2019 Council meeting. (Community Development B. Harless)
- 2. (PC-2039) Discussion and consideration of approval of the StatusOne Preliminary Plat for the property described as a part the SW/4 of Section 12, T11N, R2W, addressed as 2500 S. Douglas Blvd. (Community Development B. Harless)
- 3. Discussion and Consideration of accepting an update regarding ongoing OG&E Street Lighting maintenance. This item was tabled at the January 28, 2020 meeting. (Public Works P. Streets)
- 4. Public hearing with discussion and consideration of an appeal of the notice and order for "exterior paint" filed by the owner of the property located at 204 East Jacobs Drive. (Neighborhood Services M. Stroh)
- 5. Public hearing with discussion and consideration of an appeal of the notice and order for "exterior paint" and the notice and order for "general exterior" filed by the owner of the property located at 206 East Jacobs Drive. (Neighborhood Services M. Stroh)
- 6. Discussion and consideration of approving and entering into an agreement with CoxCom, Inc. to govern the terms and conditions under which it may use the City's rights-of-way to provide cable services from March 1, 2020 through February 28, 2030. (City Attorney H. Poole)
- 7. Discussion and consideration of entering into and approving an Agreement for Professional Services with 505 Architects LLC, in the amount of \$7,050 plus reimbursable expenses not to exceed \$1,500 to provide a Feasibility Analysis Report for the City Council Chambers in preparation for a future ADA compliance project. (Community Development B. Bundy)