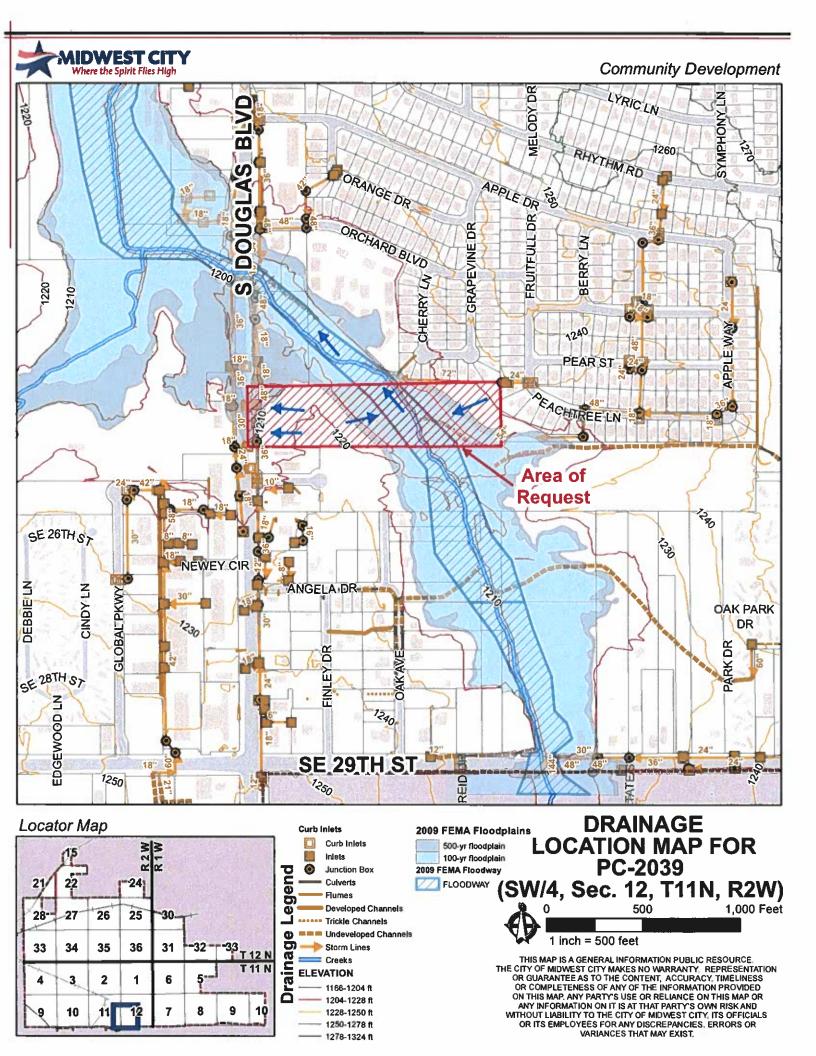

#### D. DISCUSSION ITEMS.

- 1. (PC-2021) Public hearing with discussion and consideration of an ordinance to redistrict from C-3, Community Commercial to SPUD, Simplified Planned Unit Development, governed by the C-4, General Commercial district, subject to staff comments, for the property addressed as 6308 E. Reno Ave. No action was taken on this item at the October 22, 2019 Council meeting. (Community Development B. Harless)
- 2. (PC-2039) Discussion and consideration of approval of the StatusOne Preliminary Plat for the property described as a part the SW/4 of Section 12, T11N, R2W, addressed as 2500 S. Douglas Blvd. (Community Development B. Harless)
- 3. Discussion and Consideration of accepting an update regarding ongoing OG&E Street Lighting maintenance. This item was tabled at the January 28, 2020 meeting. (Public Works P. Streets)
- 4. Public hearing with discussion and consideration of an appeal of the notice and order for "exterior paint" filed by the owner of the property located at 204 East Jacobs Drive. (Neighborhood Services M. Stroh)
- 5. Public hearing with discussion and consideration of an appeal of the notice and order for "exterior paint" and the notice and order for "general exterior" filed by the owner of the property located at 206 East Jacobs Drive. (Neighborhood Services M. Stroh)
- 6. Discussion and consideration of approving and entering into an agreement with CoxCom, Inc. to govern the terms and conditions under which it may use the City's rights-of-way to provide cable services from March 1, 2020 through February 28, 2030. (City Attorney H. Poole)
- 7. Discussion and consideration of entering into and approving an Agreement for Professional Services with 505 Architects LLC, in the amount of \$7,050 plus reimbursable expenses not to exceed \$1,500 to provide a Feasibility Analysis Report for the City Council Chambers in preparation for a future ADA compliance project. (Community Development B. Bundy)