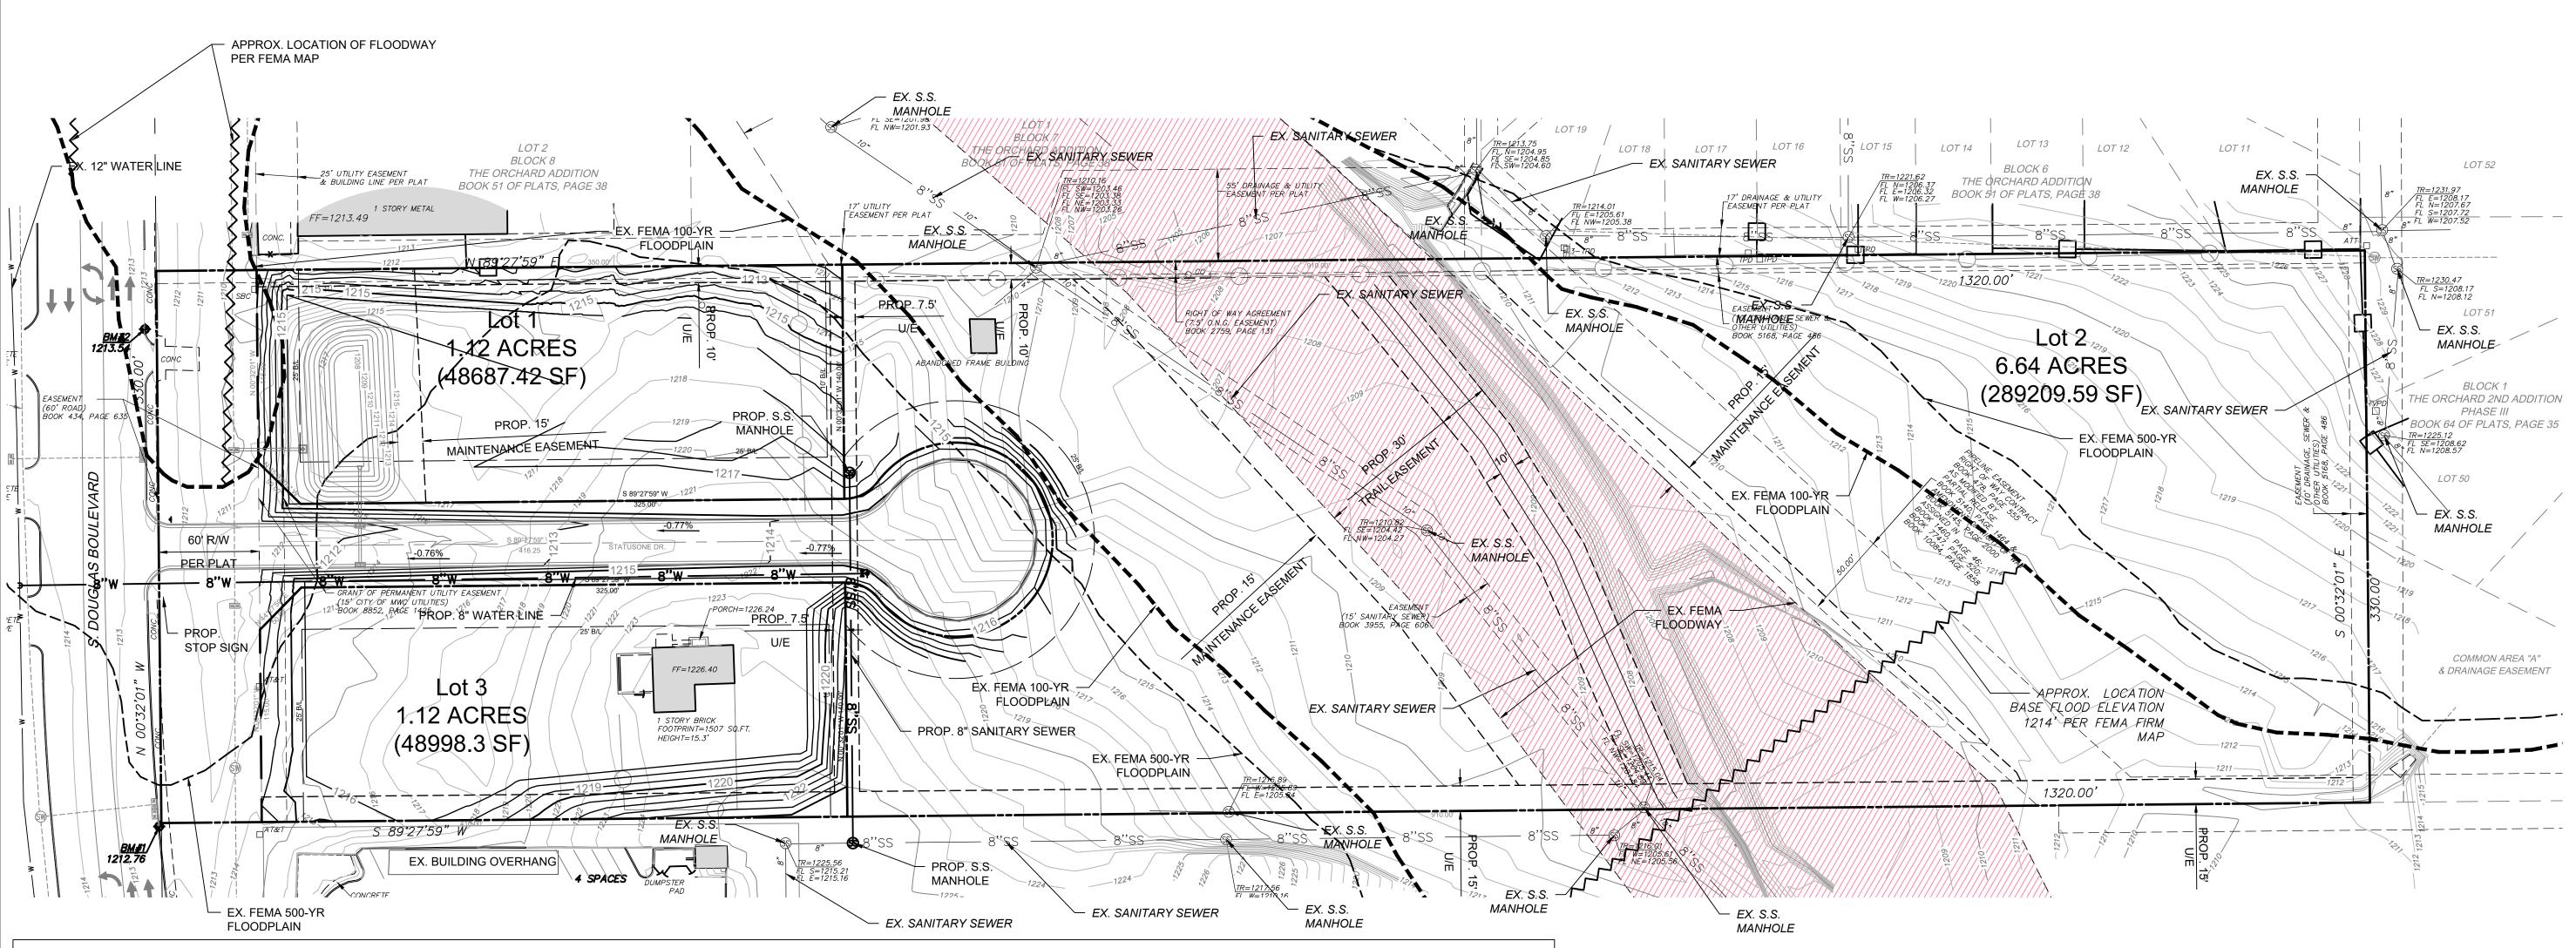

#### **DISCUSSION ITEM.**

1. (PC-2012) Public hearing with discussion and consideration of an ordinance to redistrict from R-6, Single Family Detached Residential to SPUD, Simplified Planned Unit Development, governed by the R-HD, High Density Residential and C-3, Community Commercial districts and a resolution to amend the Comprehensive Plan from LDR, Low Density Residential and PSP, Public/Semi-Public, to HDR, High Density Residential, for the property described as Lots 9-13, 17 and 18, Block 5 of the Pine Addition.