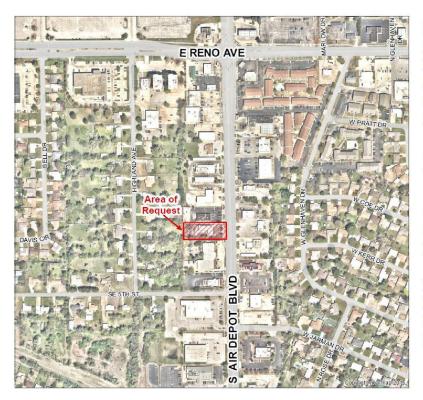

### D. DISCUSSION ITEMS.

- 1. (PC –2037) Public hearing with discussion and consideration of approval of a resolution for a Special Use Permit to allow the use of Eating Establishment: Sit-Down, Alcoholic Beverages Permitted in the C-3, Community Commercial district, for the property described as a part of the NE/4 of Section 4 T11N, R2W, located at 307 S. Air Depot Blvd. (Community Development B. Harless)
- 2. (PC 2038) Public hearing with discussion and consideration of a request to rename the street Dik-Dik to Oryx. (Community Development B. Harless)
- 3. Discussion and Consideration of accepting an update regarding ongoing OG&E Street Lighting maintenance. (PWA P. Streets)
- 4. Discussion and consideration of a quarterly update on the progress of the execution of the General Obligation Bond (the Bond) projects. (City Manager V. Sullivan)
- 5. Discussion and consideration of accepting the monthly report on the City of Midwest City Employees' Health Benefits Plan by the City Manager and action as deemed necessary by the Council to maintain the plan. (Human Resources T. Bradley)
- <u>6.</u> Discussion and consideration of accepting the financial audit of the City of Midwest City as of and for the year ended June 30, 2019. (Finance C. Barron)
- E. NEW BUSINESS/PUBLIC DISCUSSION. The purpose of the "Public Discussion Section" of the Agenda is for members of the public to speak to the City Council on any Subject not scheduled on the Regular Agenda. The Council shall make no decision or take any action, except to direct the City Manager to take action, or to schedule the matter for discussion at a later date. Pursuant to the Oklahoma Open Meeting Act, the Council will not engage in any discussion on the matter until that matter has been placed on an agenda for discussion. THOSE ADDRESSING THE COUNCIL ARE REQUESTED TO STATE THEIR NAME AND ADDRESS PRIOR TO SPEAKING TO THE COUNCIL.