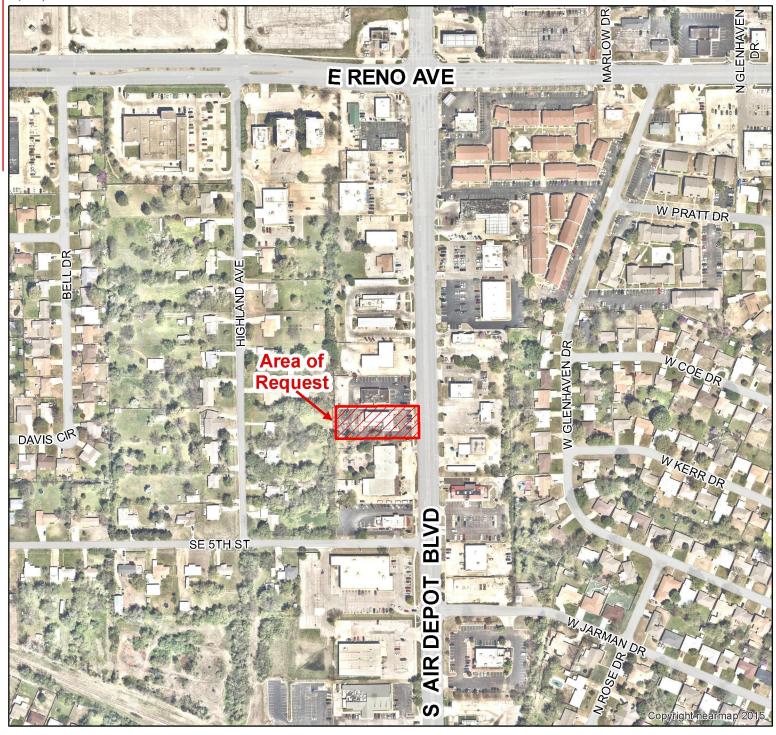

### D. DISCUSSION ITEMS.

- 1. (PC –2037) Public hearing with discussion and consideration of approval of a resolution for a Special Use Permit to allow the use of Eating Establishment: Sit-Down, Alcoholic Beverages Permitted in the C-3, Community Commercial district, for the property described as a part of the NE/4 of Section 4 T11N, R2W, located at 307 S. Air Depot Blvd. (Community Development B. Harless)
- 2. (PC 2038) Public hearing with discussion and consideration of a request to rename the street Dik-Dik to Oryx. (Community Development B. Harless)
- 3. Discussion and Consideration of accepting an update regarding ongoing OG&E Street Lighting maintenance. (PWA P. Streets)
- 4. Discussion and consideration of a quarterly update on the progress of the execution of the General Obligation Bond (the Bond) projects. (City Manager V. Sullivan)
- 5. Discussion and consideration of accepting the monthly report on the City of Midwest City Employees' Health Benefits Plan by the City Manager and action as deemed necessary by the Council to maintain the plan. (Human Resources T. Bradley)
- <u>6.</u> Discussion and consideration of accepting the financial audit of the City of Midwest City as of and for the year ended June 30, 2019. (Finance C. Barron)
- E. NEW BUSINESS/PUBLIC DISCUSSION. The purpose of the "Public Discussion Section" of the Agenda is for members of the public to speak to the City Council on any Subject not scheduled on the Regular Agenda. The Council shall make no decision or take any action, except to direct the City Manager to take action, or to schedule the matter for discussion at a later date. Pursuant to the Oklahoma Open Meeting Act, the Council will not engage in any discussion on the matter until that matter has been placed on an agenda for discussion. THOSE ADDRESSING THE COUNCIL ARE REQUESTED TO STATE THEIR NAME AND ADDRESS PRIOR TO SPEAKING TO THE COUNCIL.