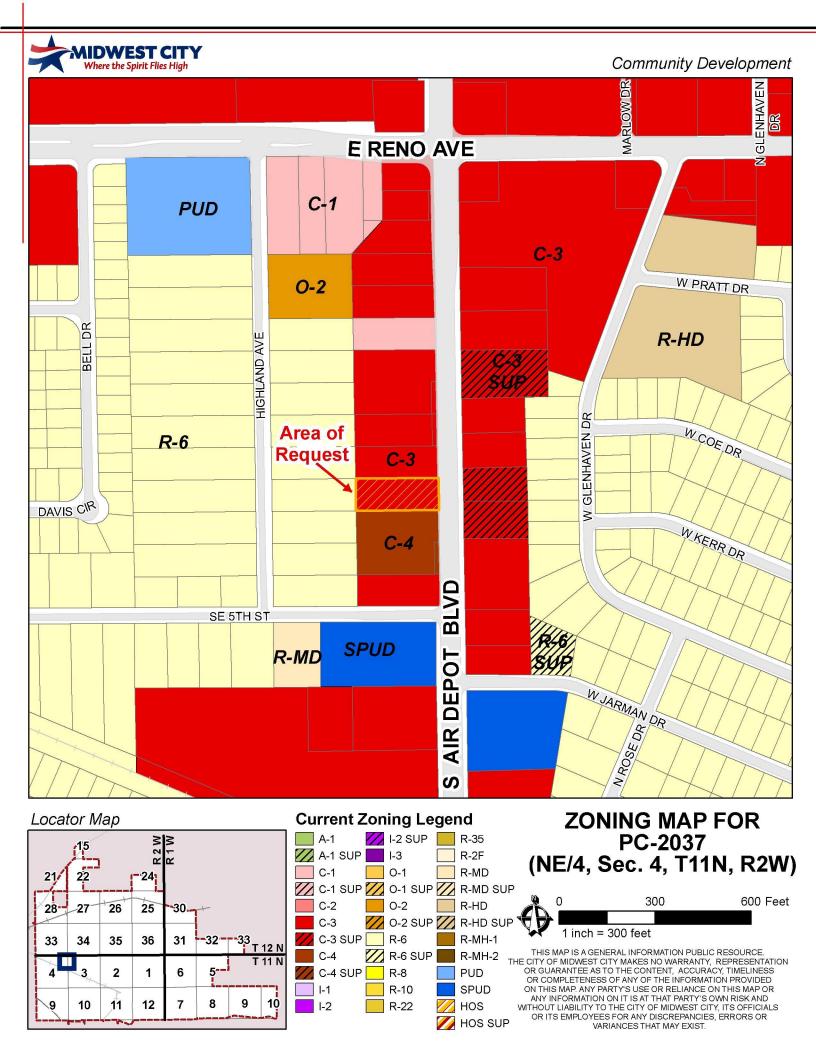

### D. DISCUSSION ITEMS.

- 1. (PC –2037) Public hearing with discussion and consideration of approval of a resolution for a Special Use Permit to allow the use of Eating Establishment: Sit-Down, Alcoholic Beverages Permitted in the C-3, Community Commercial district, for the property described as a part of the NE/4 of Section 4 T11N, R2W, located at 307 S. Air Depot Blvd. (Community Development B. Harless)
- 2. (PC 2038) Public hearing with discussion and consideration of a request to rename the street Dik-Dik to Oryx. (Community Development B. Harless)
- 3. Discussion and Consideration of accepting an update regarding ongoing OG&E Street Lighting maintenance. (PWA P. Streets)
- 4. Discussion and consideration of a quarterly update on the progress of the execution of the General Obligation Bond (the Bond) projects. (City Manager V. Sullivan)
- 5. Discussion and consideration of accepting the monthly report on the City of Midwest City Employees' Health Benefits Plan by the City Manager and action as deemed necessary by the Council to maintain the plan. (Human Resources T. Bradley)
- <u>6.</u> Discussion and consideration of accepting the financial audit of the City of Midwest City as of and for the year ended June 30, 2019. (Finance C. Barron)
- E. NEW BUSINESS/PUBLIC DISCUSSION. The purpose of the "Public Discussion Section" of the Agenda is for members of the public to speak to the City Council on any Subject not scheduled on the Regular Agenda. The Council shall make no decision or take any action, except to direct the City Manager to take action, or to schedule the matter for discussion at a later date. Pursuant to the Oklahoma Open Meeting Act, the Council will not engage in any discussion on the matter until that matter has been placed on an agenda for discussion. THOSE ADDRESSING THE COUNCIL ARE REQUESTED TO STATE THEIR NAME AND ADDRESS PRIOR TO SPEAKING TO THE COUNCIL.