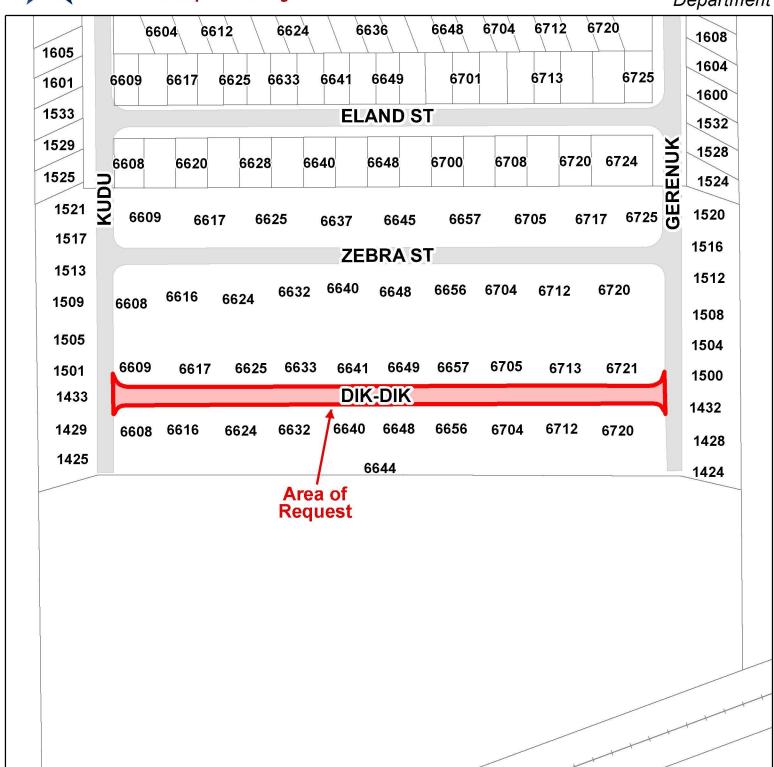

### D. DISCUSSION ITEMS.

- 1. (PC –2037) Public hearing with discussion and consideration of approval of a resolution for a Special Use Permit to allow the use of Eating Establishment: Sit-Down, Alcoholic Beverages Permitted in the C-3, Community Commercial district, for the property described as a part of the NE/4 of Section 4 T11N, R2W, located at 307 S. Air Depot Blvd. (Community Development B. Harless)
- 2. (PC 2038) Public hearing with discussion and consideration of a request to rename the street Dik-Dik to Oryx. (Community Development B. Harless)
- 3. Discussion and Consideration of accepting an update regarding ongoing OG&E Street Lighting maintenance. (PWA P. Streets)
- 4. Discussion and consideration of a quarterly update on the progress of the execution of the General Obligation Bond (the Bond) projects. (City Manager V. Sullivan)
- 5. Discussion and consideration of accepting the monthly report on the City of Midwest City Employees' Health Benefits Plan by the City Manager and action as deemed necessary by the Council to maintain the plan. (Human Resources T. Bradley)
- <u>6.</u> Discussion and consideration of accepting the financial audit of the City of Midwest City as of and for the year ended June 30, 2019. (Finance C. Barron)
- E. NEW BUSINESS/PUBLIC DISCUSSION. The purpose of the "Public Discussion Section" of the Agenda is for members of the public to speak to the City Council on any Subject not scheduled on the Regular Agenda. The Council shall make no decision or take any action, except to direct the City Manager to take action, or to schedule the matter for discussion at a later date. Pursuant to the Oklahoma Open Meeting Act, the Council will not engage in any discussion on the matter until that matter has been placed on an agenda for discussion. THOSE ADDRESSING THE COUNCIL ARE REQUESTED TO STATE THEIR NAME AND ADDRESS PRIOR TO SPEAKING TO THE COUNCIL.