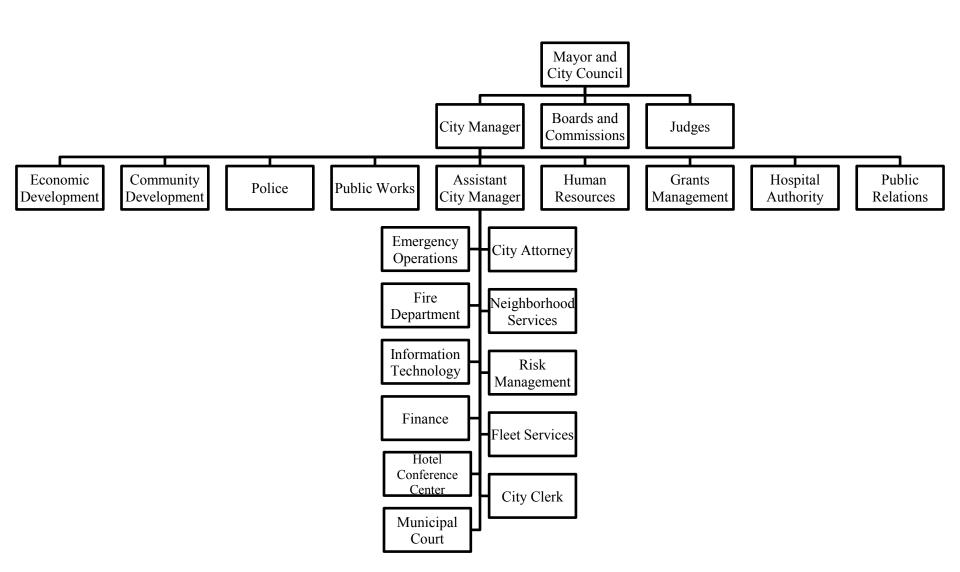

transfer any unexpended and unencumbered appropriations, at any time throughout FY 2017-2018, from one line item to another, one object category to another within a department, or one department to another within a fund, without further approval by the City Council.

SECTION 3. All supplemental appropriations or decrease in the total appropriation of a fund shall be adopted at a meeting of the City Council and filed with the State Auditor and Inspector.

PASSED AND APPROVED by the Mayor and Council of the City of Midwest City, Oklahoma, this 13<sup>th</sup> day of June, 2017.

76,381

## Mayor ATTEST: City Clerk APPROVED as to form and legality this 13<sup>th</sup> day of June, 2017. City Attorney

CITY OF MIDWEST CITY, OKLAHOMA



# Appendix for FY17-18 Budget June 13th Council Meeting



# TABLE OF CONTENTS Proposed for June 13th Meeting Fiscal Year 2017-2018

| Fund | Fund Description                    | Page No. |
|------|-------------------------------------|----------|
|      | BUDGET MEMORANDUM                   | i-vi     |
|      | BUDGET SUMMARY                      | 1        |
| 9    | GENERAL GOVERNMENT SALES TAX        | 2-3      |
| 10   | TRANSFERS OUT (00)                  | 4        |
| 10   | CITY MANAGER (01)                   | 5        |
| 10   | CITY CLERK (02)                     | 6        |
| 10   | HUMAN RESOURCES (03)                | 7        |
| 10   | CITY ATTORNEY (04)                  | 8        |
| 10   | COMMUNITY DEVELOPMENT (05)          | 9-10     |
| 10   | PARK & RECREATION (06)              | 11       |
| 10   | FINANCE (08)