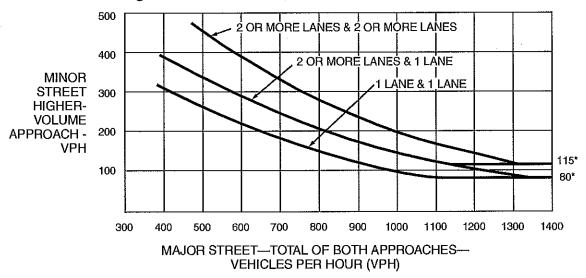

entile speed on the major street exceeds 40 mph, or if the intersection lies within the built-up area of an isolated community having a population of less than 10,000, Figure 4C-4 may be used in place of Figure 4C-3 to evaluate the criteria in the second category of the Standard.
- If this warrant is the only warrant met and a traffic control signal is justified by an engineering study, the traffic control signal may be operated in the flashing mode during the hours that the volume criteria of this warrant are not met.

Guidance:

Of If this warrant is the only warrant met and a traffic control signal is justified by an engineering study, the traffic control signal should be traffic-actuated.

Sect. 4C.02 to 4C.04

Page 440 2009 Edition

Figure 4C-1. Warrant 2, Four-Hour Vehicular Volume



\*Note: 115 vph applies as the lower threshold volume for a minor-street approach with two or more lanes and 80 vph applies as the lower threshold volume for a minor-street approach with one lane.

Figure 4C-2. Warrant 2, Four-Hour Vehicular Volume (70% Factor)



\*Note: 80 vph applies as the lower threshold volume for a minor-street approach with two or more lanes and 60 vph applies as the lower threshold volume for a minor-street approach with one lane.

2009 Edition Page 441

Figure 4C-3. Warrant 3, Peak Hour



MAJOR STREET-TOTAL OF BOTH APPROACHES-**VEHICLES PER HOUR (VPH)** 

\*Note: 150 vph applies as the lower threshold volume for a minor-street approach with two or more lanes and 100 vph applies as the lower threshold volume for a minor-street approach with one lane.

Figure 4C