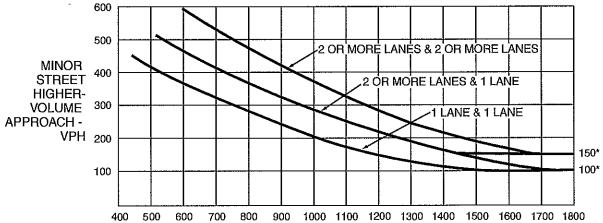

t.

Guidance:

Of If this warrant is the only warrant met and a traffic control signal is justified by an engineering study, the traffic control signal should be traffic-actuated.

Sect. 4C.02 to 4C.04

Page 440 2009 Edition

Figure 4C-1. Warrant 2, Four-Hour Vehicular Volume



\*Note: 115 vph applies as the lower threshold volume for a minor-street approach with two or more lanes and 80 vph applies as the lower threshold volume for a minor-street approach with one lane.

Figure 4C-2. Warrant 2, Four-Hour Vehicular Volume (70% Factor)



\*Note: 80 vph applies as the lower threshold volume for a minor-street approach with two or more lanes and 60 vph applies as the lower threshold volume for a minor-street approach with one lane.

2009 Edition Page 441

Figure 4C-3. Warrant 3, Peak Hour



MAJOR STREET-TOTAL OF BOTH APPROACHES-**VEHICLES PER HOUR (VPH)** 

\*Note: 150 vph applies as the lower threshold volume for a minor-street approach with two or more lanes and 100 vph applies as the lower threshold volume for a minor-street approach with one lane.

Figure 4C-4. Warrant 3, Peak Hour (70% Factor) (COMMUNITY LESS THAN 10,000 POPULATION OR ABOVE 40 MPH ON MAJOR STREET)



MAJOR STREET-TOTAL OF BOTH APPROACHES-**VEHICLES PER HOUR (VPH)** 

\*Note: 100 vph applies as the lower threshold volume for a minor-street approach with two or more lanes and 75 vph applies as the lower threshold volume for a minor-street approach with one lane.



# The City of MIDWEST CITY COMMUNITY DEVELOPMENT DEPARTMENT

ENGINEERING DIVISION
Patrick Menefee, City Engineer
CURRENT PLANNING DIVISION
Ke