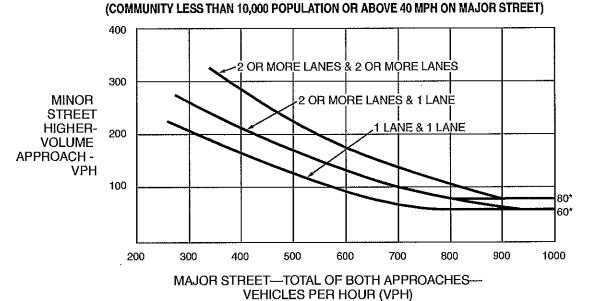

f the Standard.
- If this warrant is the only warrant met and a traffic control signal is justified by an engineering study, the traffic control signal may be operated in the flashing mode during the hours that the volume criteria of this warrant are not met.

Guidance:

Of If this warrant is the only warrant met and a traffic control signal is justified by an engineering study, the traffic control signal should be traffic-actuated.

Sect. 4C.02 to 4C.04

Page 440 2009 Edition

Figure 4C-1. Warrant 2, Four-Hour Vehicular Volume



\*Note: 115 vph applies as the lower threshold volume for a minor-street approach with two or more lanes and 80 vph applies as the lower threshold volume for a minor-street approach with one lane.

Figure 4C-2. Warrant 2, Four-Hour Vehicular Volume (70% Factor)



\*Note: 80 vph applies as the lower threshold volume for a minor-street approach with two or more lanes and 60 vph applies as the lower threshold volume for a minor-street approach with one lane.

2009 Edition Page 441

Figure 4C-3. Warrant 3, Peak Hour



MAJOR STREET-TOTAL OF BOTH APPROACHES-**VEHICLES PER HOUR (VPH)** 

\*Note: 150 vph applies as the lower threshold volume for a minor-street approach with two or more lanes and 100 vph applies as the lower threshold volume for a minor-street approach with one lane.

Figure 4C-4. Warrant 3, Peak Hour (70% Factor) (COMMUNITY LESS THAN 10,000 POPULATION OR ABOVE 40 MPH ON MAJOR STREET)



MAJOR STREET-TOTAL OF BOTH APPROACHES-**VEHICLES PER HOUR (VPH)** 

\*Note: 100 vph applies as the lower threshold volume for a minor-street approach wi