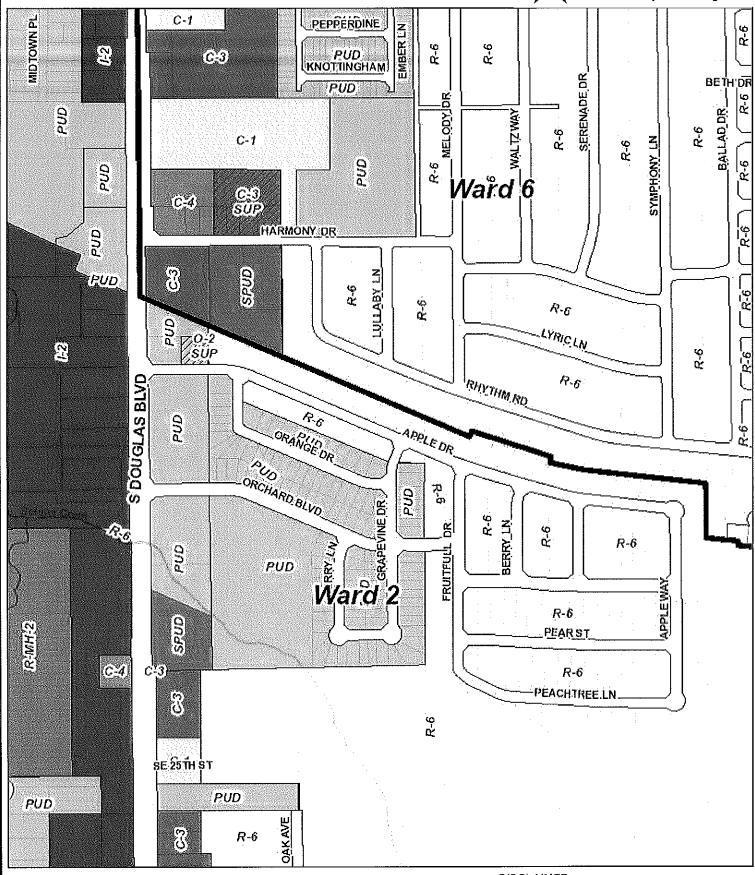

# **Discussion Items.**

- 1. (PC 1896) Public hearing with discussion and consideration of approval of an ordinance to redistrict from R-6, Single Family Detached Residential and A-1, Agriculture, to Planned Unit Development (PUD) governed by the R-6, Single Family district for the property described as a tract of land lying in the E/2 of Section 8, T-11-N, R-1-W, of the Indian Meridian, City of Midwest City, Oklahoma County, Oklahoma. This item was continued from the April 25, 2017 meeting. After discussion between staff and Council, Mr. Sam Yearby, 1925 Gerrie St. spoke. Dawkins made a motion to deny the ordinance, seconded by Byrne. Voting aye: Eads, Byrne, Dawkins, and Mayor Dukes. Nay: none. Absent: Reed. Abstain: Allen. Moore recused himself from voting. Motion carried.
- 2. (PC 1897) Public hearing with discussion and consideration of approval of the Preliminary Plat of Anderson Crossing for the property described as a tract of land lying in the E/2 of Section 8, T-11-N, R-1-W, of the Indian Meridian, City of Midwest City, Oklahoma County, Oklahoma. This item was continued from the April 25, 2017 meeting. Dawkins made a motion to deny the ordinance, seconded by Byrne. Voting aye: Eads, Byrne, Dawkins, and Mayor Dukes. Nay: none. Absent: Reed. Abstain: Allen. Moore recused himself from voting. Motion carried.
- 3. (PC-1904) Public hearing with discussion and consideration of an ordinance to redistrict from R6, Single Family Residential to C-1, Restricted Commercial, for the property located at 2818 Parklawn Dr. Applicant, Carl Mikesh, 14024 Quail Pointe Dr., OKC was present. Dawkins made a motion to approve Ordinance 3304, seconded by Byrne. Voting aye: Eads, Byrne, Dawkins, Allen, Moore and Mayor Dukes. Nay: none. Absent: Reed. Motion carried.
- 4. (PC-1905) Public hearing with discussion and consideration of an ordinance to redistrict from R-6, Single Family Detached Residential to SPUD, Simplified Planned Unit Development, and a resolution to amend a portion of the Comprehensive Plan from LDR, Low Density Residential to OR, Office Retail, for the property described as Lot 1 and the E/2 of Lot 2, Block 4 of the Kanaly East Reno Addition, located at 9708 E. Reno Avenue. Applicant, Stacy Deen, 1439 Emma Dr. spoke with the Council. Byrne made a motion to approve Ordinance 3305